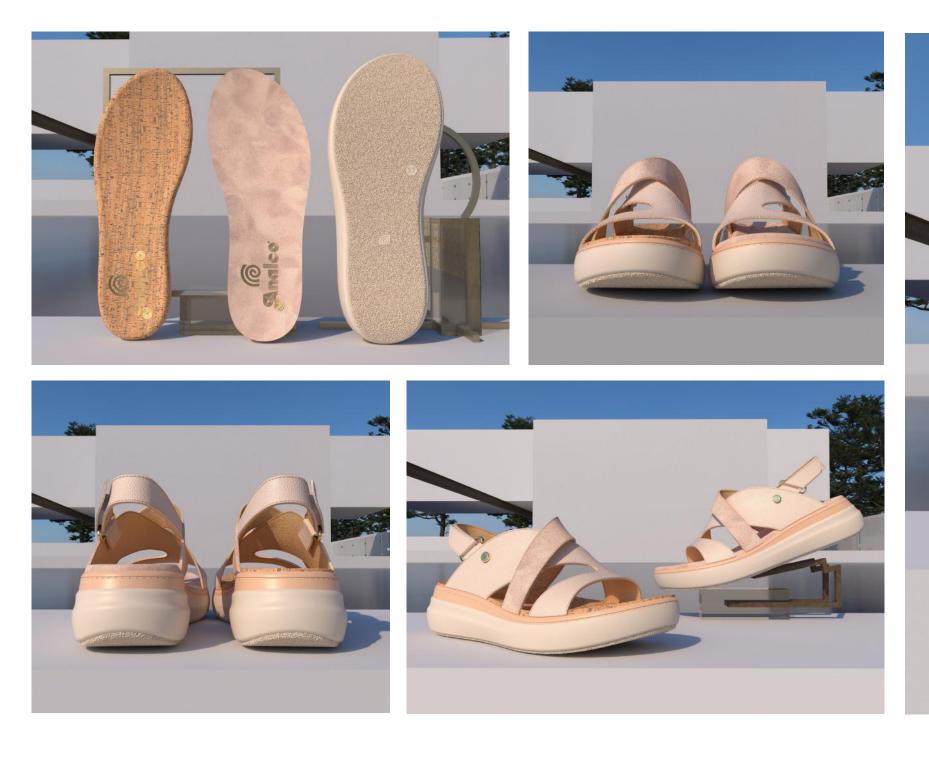

## 14145 + 6512 / 41006

**PU SOLE:** 14145 **SIZE RANGE:** 35/42

PU FOOTBED: 6512 SIZE RANGE 35/42

**EVA INSOLE:** 41006 **SIZE:** 35/42

**PU SOLE:** 14170 **SIZE RANGE** 35/42

The **PU sole 14170** with the **PU 6512 or EVA 41006 insole** combines the highest quality materials to create a **light and comfortable sandal** with either of the two removable insole options. These elements have the perfect balance of a sporty touch, a subtle heel and a lightweight design to make every step a journey to maximum comfort.

**EVA INSOLE:** 41006 **SIZE RANGE:** 35/42

PU FOOTBED: 6512 SIZE RANGE 35/42

**08** 

Join the **urban outdoor style** with our reinvented classic: **the versatile TR 70780 sole!** A creative fusion of colours and natural fibres, accompanied by the authenticity of the **65001 natural jute footbed or the 6608**, **6661 and 6415 PU insoles** for a touch of lift. It can also be complemented with the **rubbercork footbed 31774**. JUTE FOOTBED: 65001 SIZES: 35/42

PU INSOLES: 6661 SIZE RANGE: 37

TR SOLE: 70780SIZE RANGE: 35/42SIZE RANGE: 35/42SIZE RANGE: 6608TALAS: 35/42

These components make it possible to create sandals with the perfect dose of **comfort, freshness and originality**, taking you around town with style and personality.