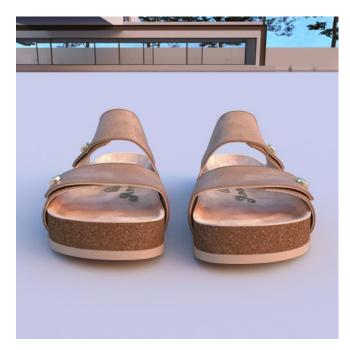

## 14145 + 6512 / 41006

**PU SOLE:** 14145 **SIZE RANGE:** 35/42

PU FOOTBED: 6512 SIZE RANGE 35/42

**EVA INSOLE:** 41006 **SIZE:** 35/42

**PU SOLE:** 14170 **SIZE RANGE** 35/42

The **PU sole 14170** with the **PU 6512 or EVA 41006 insole** combines the highest quality materials to create a **light and comfortable sandal** with either of the two removable insole options. These elements have the perfect balance of a sporty touch, a subtle heel and a lightweight design to make every step a journey to maximum comfort.