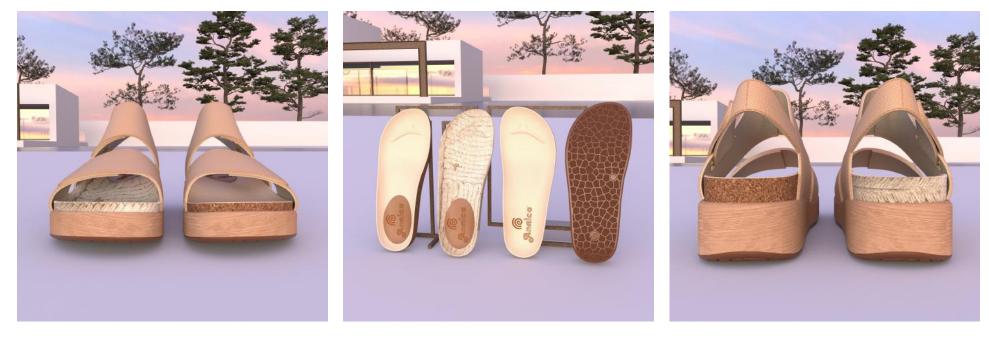

## 14145 + 6512 / 41006

**PU SOLE:** 14145 **SIZE RANGE:** 35/42

PU FOOTBED: 6512 SIZE RANGE 35/42

**EVA INSOLE:** 41006 **SIZE:** 35/42

**PU SOLE:** 14170 **SIZE RANGE** 35/42

The **PU sole 14170** with the **PU 6512 or EVA 41006 insole** combines the highest quality materials to create a **light and comfortable sandal** with either of the two removable insole options. These elements have the perfect balance of a sporty touch, a subtle heel and a lightweight design to make every step a journey to maximum comfort.

**EVA INSOLE:** 41006 **SIZE RANGE:** 35/42

PU FOOTBED: 6512 SIZE RANGE 35/42

**08** 

Join the **urban outdoor style** with our reinvented classic: **the versatile TR 70780 sole!** A creative fusion of colours and natural fibres, accompanied by the authenticity of the **65001 natural jute footbed or the 6608**, **6661 and 6415 PU insoles** for a touch of lift. It can also be complemented with the **rubbercork footbed 31774**. JUTE FOOTBED: 65001 SIZES: 35/42

PU INSOLES: 6661 SIZE RANGE: 37

TR SOLE: 70780SIZE RANGE: 35/42SIZE RANGE: 35/42SIZE RANGE: 6608TALAS: 35/42

These components make it possible to create sandals with the perfect dose of **comfort, freshness and originality**, taking you around town with style and personality.