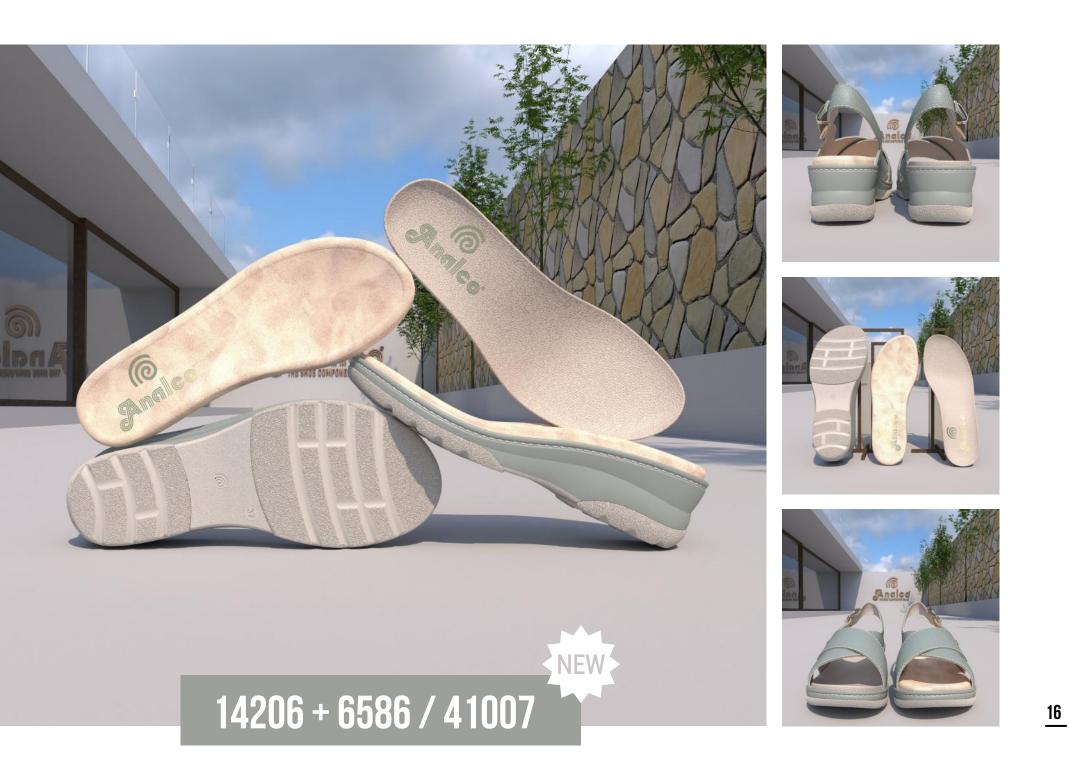

# 70780 + 6608

Introducing the innovative 6671 polyurethane plant. A unique high-rise option for those looking to elevate their style and comfort at the same time.

**PU SOLE:** 6671 **SIZE:** 37

The **PU 14206 sole** together with the **PU 6586 or EVA 41007 insole**, allows the design of elegant sandals, thanks to the diversity of colours that can be applied, light and comfortable thanks to either of the two possibilities of removable insoles.

**PU FOOTBED:** 6586 **SIZE RANGE:** 35/42

**PU SOLE:** 14206 **SIZE:** 37