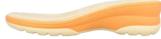

## 14145 + 6512 / 41006

**PU SOLE:** 14145 **SIZE RANGE:** 35/42

PU FOOTBED: 6512 SIZE RANGE 35/42

**EVA INSOLE:** 41006 **SIZE:** 35/42

**PU SOLE:** 14170 **SIZE RANGE** 35/42

The **PU sole 14170** with the **PU 6512 or EVA 41006 insole** combines the highest quality materials to create a **light and comfortable sandal** with either of the two removable insole options. These elements have the perfect balance of a sporty touch, a subtle heel and a lightweight design to make every step a journey to maximum comfort.