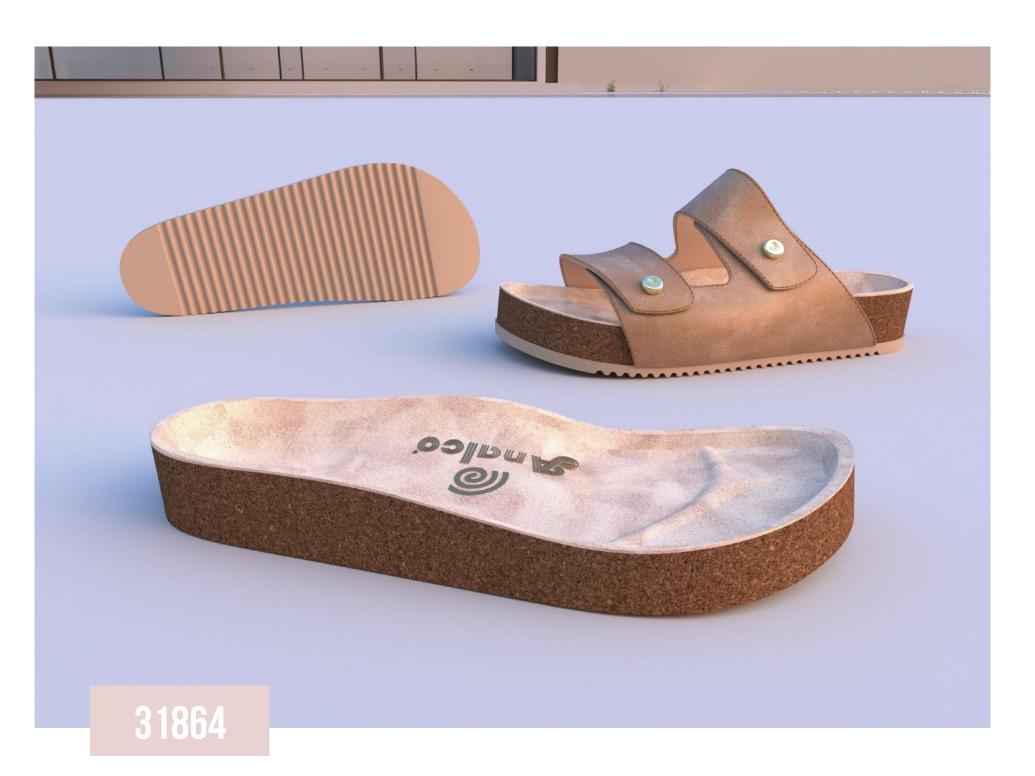

#### RUBBER-CORK FOOTBED: 31864 SIZES: 35/41

We present you the **31864 model!** A fashion-forward choice for combining the unparalleled comfort of rubber-cork material with a high-volume sole design enhanced with an EVA outsole.

Its distinctive anatomy ensures a precise fit to the foot, providing optimal support and exceptional comfort, with an EVA padding for a lightweight and comfortable experience.