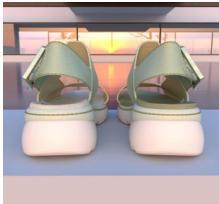

# 70780 + 6608

Introducing the innovative 6671 polyurethane plant. A unique high-rise option for those looking to elevate their style and comfort at the same time.

**PU SOLE:** 6671 **SIZE:** 37

The **PU 14206 sole** together with the **PU 6586 or EVA 41007 insole**, allows the design of elegant sandals, thanks to the diversity of colours that can be applied, light and comfortable thanks to either of the two possibilities of removable insoles.

**PU FOOTBED:** 6586 **SIZE RANGE:** 35/42

**PU SOLE:** 14206 **SIZE:** 37