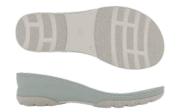

# 14066 + 65001 / 31774 / 6415

**JUTE FOOTBED:** 65001 **SIZES:** 35/42

RUBBER-CORK FOOTBED: 31774 SIZE RANGE: 35/42

**PU FOOTBED:** 6415 **SIZE RANGE:** 35/42

The **14066 PU sole** offers a wide range of colours, ideal for a lively and youthful style during the warmer months. Combine it with **PU insole 6415, rubber-cork footbed 31774 or jute footbed 65001** to create a stylish sandal that captures the energy of the spring-summer season.