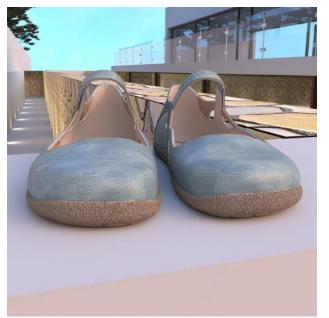

## 14145 + 6512 / 41006

**PU SOLE:** 14145 **SIZE RANGE:** 35/42

PU FOOTBED: 6512 SIZE RANGE 35/42

**EVA INSOLE:** 41006 **SIZE:** 35/42

**PU SOLE:** 14170 **SIZE RANGE** 35/42

The **PU sole 14170** with the **PU 6512 or EVA 41006 insole** combines the highest quality materials to create a **light and comfortable sandal** with either of the two removable insole options. These elements have the perfect balance of a sporty touch, a subtle heel and a lightweight design to make every step a journey to maximum comfort.

**EVA INSOLE:** 41006 **SIZE RANGE:** 35/42

PU FOOTBED: 6512 SIZE RANGE 35/42

**08** 

Join the **urban outdoor style** with our reinvented classic: **the versatile TR 70780 sole!** A creative fusion of colours and natural fibres, accompanied by the authenticity of the **65001 natural jute footbed or the 6608**, **6661 and 6415 PU insoles** for a touch of lift. It can also be complemented with the **rubbercork footbed 31774**. JUTE FOOTBED: 65001 SIZES: 35/42