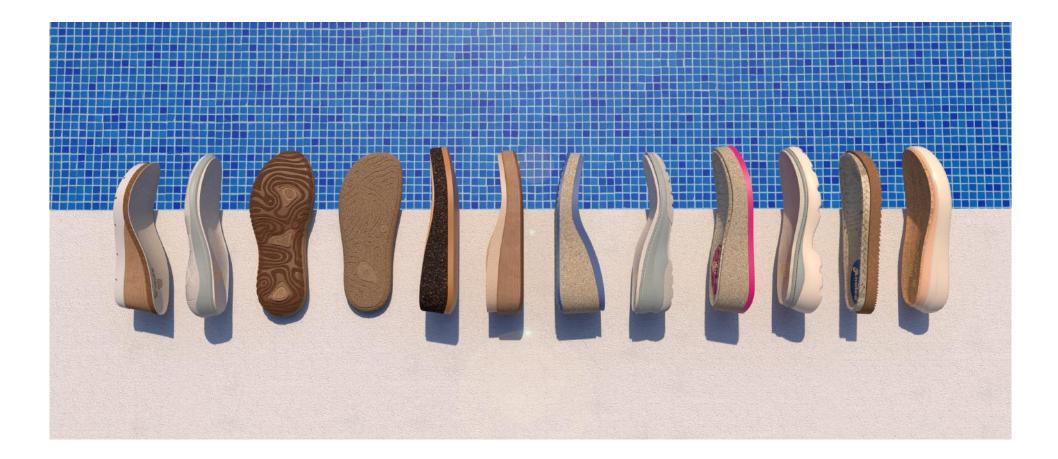

## 14145 + 6512 / 41006

**PU SOLE:** 14145 **SIZE RANGE:** 35/42

PU FOOTBED: 6512 SIZE RANGE 35/42

**EVA INSOLE:** 41006 **SIZE:** 35/42

**PU SOLE:** 14170 **SIZE RANGE** 35/42

The **PU sole 14170** with the **PU 6512 or EVA 41006 insole** combines the highest quality materials to create a **light and comfortable sandal** with either of the two removable insole options. These elements have the perfect balance of a sporty touch, a subtle heel and a lightweight design to make every step a journey to maximum comfort.

**EVA INSOLE:** 41006 **SIZE RANGE:** 35/42

PU FOOTBED: 6512 SIZE RANGE 35/42

**08** 

Join the **urban outdoor style** with our reinvented classic: **the versatile TR 70780 sole!** A creative fusion of colours and natural fibres, accompanied by the authenticity of the **65001 natural jute footbed or the 6608**, **6661 and 6415 PU insoles** for a touch of lift. It can also be complemented with the **rubbercork footbed 31774**. JUTE FOOTBED: 65001 SIZES: 35/42

PU INSOLES: 6661 SIZE RANGE: 37

TR SOLE: 70780SIZE RANGE: 35/42SIZE RANGE: 35/42SIZE RANGE: 6608TALAS: 35/42

These components make it possible to create sandals with the perfect dose of **comfort, freshness and originality**, taking you around town with style and personality.

# 70780 + 6608

Introducing the innovative 6671 polyurethane plant. A unique high-rise option for those looking to elevate their style and comfort at the same time.

**PU SOLE:** 6671 **SIZE:** 37

The **PU 14206 sole** together with the **PU 6586 or EVA 41007 insole**, allows the design of elegant sandals, thanks to the diversity of colours that can be applied, light and comfortable thanks to either of the two possibilities of removable insoles.

**PU FOOTBED:** 6586 **SIZE RANGE:** 35/42

**PU SOLE:** 14206 **SIZE:** 37

# 14066 + 65001 / 31774 / 6415

**JUTE FOOTBED:** 65001 **SIZES:** 35/42

RUBBER-CORK FOOTBED: 31774 SIZE RANGE: 35/42

**PU FOOTBED:** 6415 **SIZE RANGE:** 35/42

The **14066 PU sole** offers a wide range of colours, ideal for a lively and youthful style during the warmer months. Combine it with **PU insole 6415, rubber-cork footbed 31774 or jute footbed 65001** to create a stylish sandal that captures the energy of the spring-summer season.