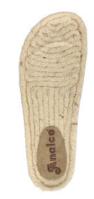

**EVA INSOLE:** 41006 **SIZE RANGE:** 35/42

PU FOOTBED: 6512 SIZE RANGE 35/42

**08** 

Join the **urban outdoor style** with our reinvented classic: **the versatile TR 70780 sole!** A creative fusion of colours and natural fibres, accompanied by the authenticity of the **65001 natural jute footbed or the 6608**, **6661 and 6415 PU insoles** for a touch of lift. It can also be complemented with the **rubbercork footbed 31774**. JUTE FOOTBED: 65001 SIZES: 35/42

PU INSOLES: 6661 SIZE RANGE: 37

TR SOLE: 70780SIZE RANGE: 35/42SIZE RANGE: 35/42SIZE RANGE: 6608TALAS: 35/42

These components make it possible to create sandals with the perfect dose of **comfort, freshness and originality**, taking you around town with style and personality.