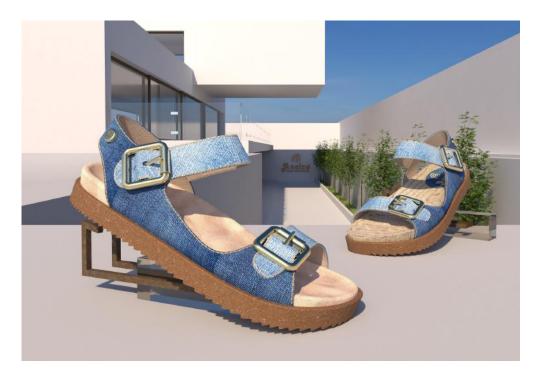

**EVA INSOLE:** 41006 **SIZE RANGE:** 35/42

PU FOOTBED: 6512 SIZE RANGE 35/42

**08** 

Join the **urban outdoor style** with our reinvented classic: **the versatile TR 70780 sole!** A creative fusion of colours and natural fibres, accompanied by the authenticity of the **65001 natural jute footbed or the 6608**, **6661 and 6415 PU insoles** for a touch of lift. It can also be complemented with the **rubbercork footbed 31774**. JUTE FOOTBED: 65001 SIZES: 35/42

PU INSOLES: 6661 SIZE RANGE: 37

TR SOLE: 70780SIZE RANGE: 35/42SIZE RANGE: 35/42SIZE RANGE: 6608TALAS: 35/42

These components make it possible to create sandals with the perfect dose of **comfort, freshness and originality**, taking you around town with style and personality.