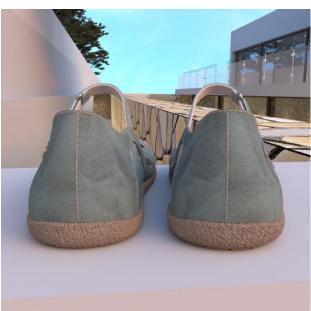

## 14145 + 6512 / 41006

**PU SOLE:** 14145 **SIZE RANGE:** 35/42

PU FOOTBED: 6512 SIZE RANGE 35/42

**EVA INSOLE:** 41006 **SIZE:** 35/42

**PU SOLE:** 14170 **SIZE RANGE** 35/42

The **PU sole 14170** with the **PU 6512 or EVA 41006 insole** combines the highest quality materials to create a **light and comfortable sandal** with either of the two removable insole options. These elements have the perfect balance of a sporty touch, a subtle heel and a lightweight design to make every step a journey to maximum comfort.

**EVA INSOLE:** 41006 **SIZE RANGE:** 35/42

PU FOOTBED: 6512 SIZE RANGE 35/42

**08** 

Join the **urban outdoor style** with our reinvented classic: **the versatile TR 70780 sole!** A creative fusion of colours and natural fibres, accompanied by the authenticity of the **65001 natural jute footbed or the 6608**, **6661 and 6415 PU insoles** for a touch of lift. It can also be complemented with the **rubbercork footbed 31774**. JUTE FOOTBED: 65001 SIZES: 35/42