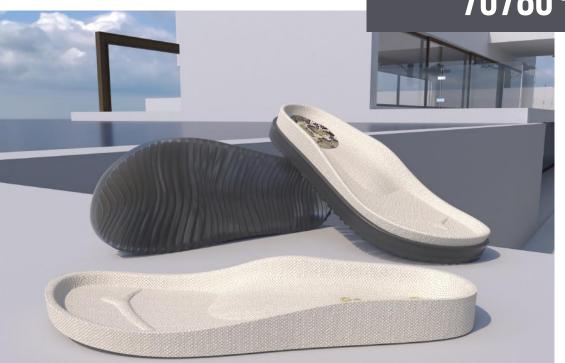

**EVA INSOLE:** 41006 **SIZE RANGE:** 35/42

PU FOOTBED: 6512 SIZE RANGE 35/42

**08** 

Join the **urban outdoor style** with our reinvented classic: **the versatile TR 70780 sole!** A creative fusion of colours and natural fibres, accompanied by the authenticity of the **65001 natural jute footbed or the 6608**, **6661 and 6415 PU insoles** for a touch of lift. It can also be complemented with the **rubbercork footbed 31774**. JUTE FOOTBED: 65001 SIZES: 35/42

PU INSOLES: 6661 SIZE RANGE: 37

TR SOLE: 70780SIZE RANGE: 35/42SIZE RANGE: 35/42SIZE RANGE: 6608TALAS: 35/42

These components make it possible to create sandals with the perfect dose of **comfort, freshness and originality**, taking you around town with style and personality.