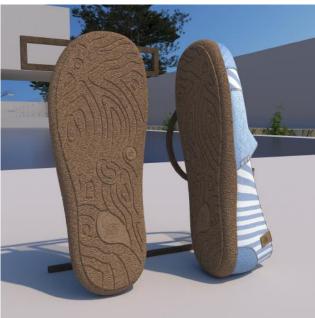

These elements will create a trendsetting sandal!

**PU FOOTBED:** 6512 **SIZE RANGE:** 35/42

**EVA INSOLE:** 41006 **SIZE:** 35/42

**JUTE FOOTBED:** 65002 **SIZE:** 38

Step into the **latest trend in responsible fashion** with our **TR 70930 sole**, designed in the modern cut of interlocking moccasins. Beyond guaranteeing lightness and flexibility, these soles represent an expression of innovation and environmental responsibility by incorporating natural fibres in their composition.

**TR SOLE:** 70930 **SIZE RANGE:** 36/42

**TR SOLE:** 70929 **SIZE RANGE:** 35/42

Discover the **70929 sole, made of TR material.** Its special tread design not only improves grip, but also allows for two-tone options, offering multiple combinations. You can even choose to further personalise your style by selecting a crystal effect for a distinctive translucent touch that makes your shoes stand out!