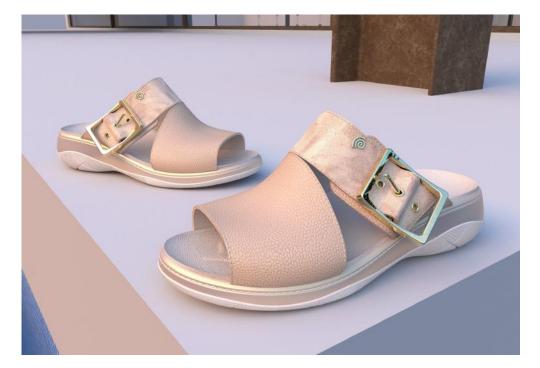

**CORK PU WEDGE:** 6663 **SIZE:** 37

**PU SOLE:** 6637 **SIZE RANGE:** 35/42

30

Model 14067 together with the removable footbed 6587, both made of polyurethane, are the perfect symphony of comfort and style. We also have the option of the cork insole ref. 31181, ideal for those who are looking for natural materials without sacrificing fashion.

**PU SOLE:** 14067 **SIZE RANGE:** 35/42