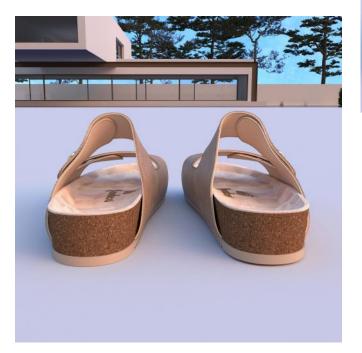

## 14145 + 6512 / 41006

**PU SOLE:** 14145 **SIZE RANGE:** 35/42

PU FOOTBED: 6512 SIZE RANGE 35/42

**EVA INSOLE:** 41006 **SIZE:** 35/42

**PU SOLE:** 14170 **SIZE RANGE** 35/42

The **PU sole 14170** with the **PU 6512 or EVA 41006 insole** combines the highest quality materials to create a **light and comfortable sandal** with either of the two removable insole options. These elements have the perfect balance of a sporty touch, a subtle heel and a lightweight design to make every step a journey to maximum comfort.

**EVA INSOLE:** 41006 **SIZE RANGE:** 35/42

PU FOOTBED: 6512 SIZE RANGE 35/42

**08** 

Join the **urban outdoor style** with our reinvented classic: **the versatile TR 70780 sole!** A creative fusion of colours and natural fibres, accompanied by the authenticity of the **65001 natural jute footbed or the 6608**, **6661 and 6415 PU insoles** for a touch of lift. It can also be complemented with the **rubbercork footbed 31774**. JUTE FOOTBED: 65001 SIZES: 35/42