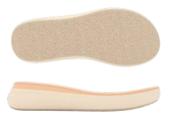

## 14145 + 6512 / 41006

**PU SOLE:** 14145 **SIZE RANGE:** 35/42

PU FOOTBED: 6512 SIZE RANGE 35/42

**EVA INSOLE:** 41006 **SIZE:** 35/42

**PU SOLE:** 14170 **SIZE RANGE** 35/42

The **PU sole 14170** with the **PU 6512 or EVA 41006 insole** combines the highest quality materials to create a **light and comfortable sandal** with either of the two removable insole options. These elements have the perfect balance of a sporty touch, a subtle heel and a lightweight design to make every step a journey to maximum comfort.