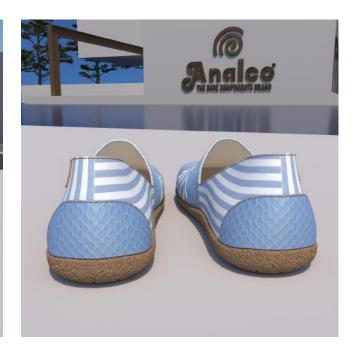

These elements will create a trendsetting sandal!

**PU FOOTBED:** 6512 **SIZE RANGE:** 35/42

**EVA INSOLE:** 41006 **SIZE:** 35/42

**JUTE FOOTBED:** 65002 **SIZE:** 38

Step into the **latest trend in responsible fashion** with our **TR 70930 sole**, designed in the modern cut of interlocking moccasins. Beyond guaranteeing lightness and flexibility, these soles represent an expression of innovation and environmental responsibility by incorporating natural fibres in their composition.

**TR SOLE:** 70930 **SIZE RANGE:** 36/42

**TR SOLE:** 70929 **SIZE RANGE:** 35/42

Discover the **70929 sole, made of TR material.** Its special tread design not only improves grip, but also allows for two-tone options, offering multiple combinations. You can even choose to further personalise your style by selecting a crystal effect for a distinctive translucent touch that makes your shoes stand out!