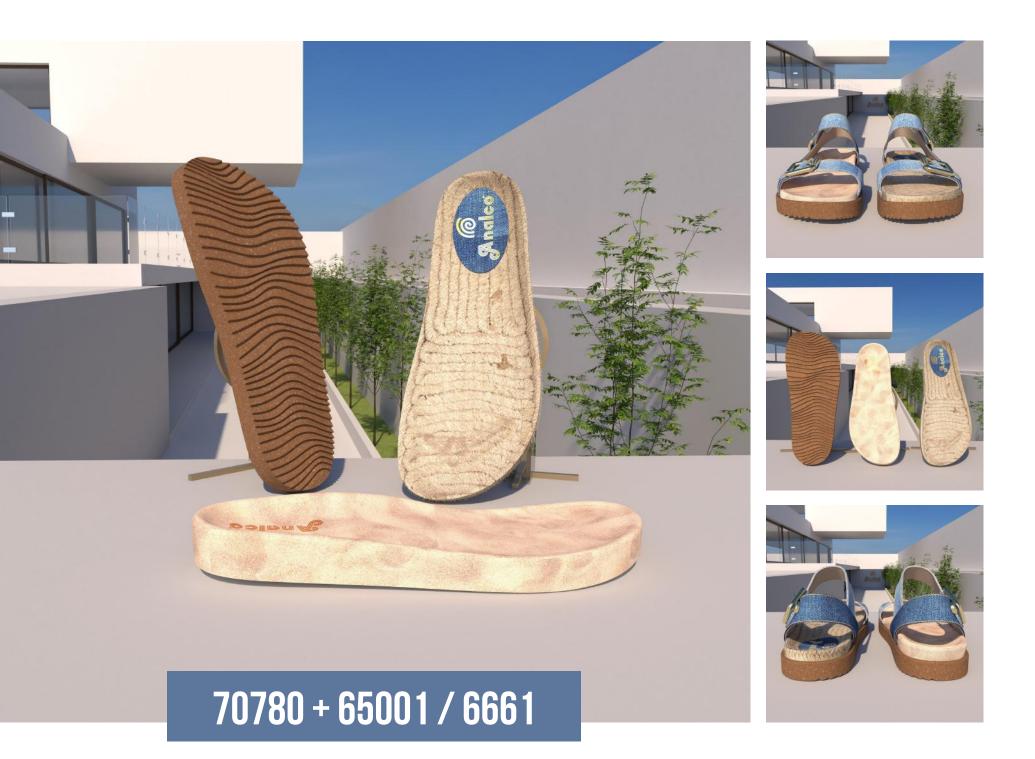

**EVA INSOLE:** 41006 **SIZE RANGE:** 35/42

PU FOOTBED: 6512 SIZE RANGE 35/42

**08** 

Join the **urban outdoor style** with our reinvented classic: **the versatile TR 70780 sole!** A creative fusion of colours and natural fibres, accompanied by the authenticity of the **65001 natural jute footbed or the 6608**, **6661 and 6415 PU insoles** for a touch of lift. It can also be complemented with the **rubbercork footbed 31774**. JUTE FOOTBED: 65001 SIZES: 35/42

PU INSOLES: 6661 SIZE RANGE: 37

TR SOLE: 70780SIZE RANGE: 35/42SIZE RANGE: 35/42SIZE RANGE: 6608TALAS: 35/42

These components make it possible to create sandals with the perfect dose of **comfort, freshness and originality**, taking you around town with style and personality.