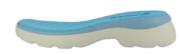

## 14145 + 6512 / 41006

**PU SOLE:** 14145 **SIZE RANGE:** 35/42

PU FOOTBED: 6512 SIZE RANGE 35/42

**EVA INSOLE:** 41006 **SIZE:** 35/42

**PU SOLE:** 14170 **SIZE RANGE** 35/42

The **PU sole 14170** with the **PU 6512 or EVA 41006 insole** combines the highest quality materials to create a **light and comfortable sandal** with either of the two removable insole options. These elements have the perfect balance of a sporty touch, a subtle heel and a lightweight design to make every step a journey to maximum comfort.

**EVA INSOLE:** 41006 **SIZE RANGE:** 35/42

PU FOOTBED: 6512 SIZE RANGE 35/42

**08** 

Join the **urban outdoor style** with our reinvented classic: **the versatile TR 70780 sole!** A creative fusion of colours and natural fibres, accompanied by the authenticity of the **65001 natural jute footbed or the 6608**, **6661 and 6415 PU insoles** for a touch of lift. It can also be complemented with the **rubbercork footbed 31774**. JUTE FOOTBED: 65001 SIZES: 35/42