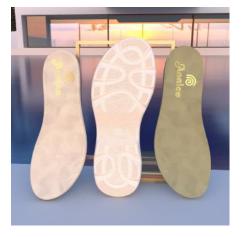

## 14145 + 6512 / 41006

**PU SOLE:** 14145 **SIZE RANGE:** 35/42

PU FOOTBED: 6512 SIZE RANGE 35/42

**EVA INSOLE:** 41006 **SIZE:** 35/42

**PU SOLE:** 14170 **SIZE RANGE** 35/42

The **PU sole 14170** with the **PU 6512 or EVA 41006 insole** combines the highest quality materials to create a **light and comfortable sandal** with either of the two removable insole options. These elements have the perfect balance of a sporty touch, a subtle heel and a lightweight design to make every step a journey to maximum comfort.

**EVA INSOLE:** 41006 **SIZE RANGE:** 35/42

PU FOOTBED: 6512 SIZE RANGE 35/42

**08** 

Join the **urban outdoor style** with our reinvented classic: **the versatile TR 70780 sole!** A creative fusion of colours and natural fibres, accompanied by the authenticity of the **65001 natural jute footbed or the 6608**, **6661 and 6415 PU insoles** for a touch of lift. It can also be complemented with the **rubbercork footbed 31774**. JUTE FOOTBED: 65001 SIZES: 35/42