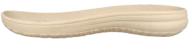

## 14145 + 6512 / 41006

**PU SOLE:** 14145 **SIZE RANGE:** 35/42

PU FOOTBED: 6512 SIZE RANGE 35/42

**EVA INSOLE:** 41006 **SIZE:** 35/42

**PU SOLE:** 14170 **SIZE RANGE** 35/42

The **PU sole 14170** with the **PU 6512 or EVA 41006 insole** combines the highest quality materials to create a **light and comfortable sandal** with either of the two removable insole options. These elements have the perfect balance of a sporty touch, a subtle heel and a lightweight design to make every step a journey to maximum comfort.