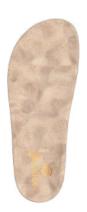

# 70780 + 6608

Introducing the innovative 6671 polyurethane plant. A unique high-rise option for those looking to elevate their style and comfort at the same time.

**PU SOLE:** 6671 **SIZE:** 37

The **PU 14206 sole** together with the **PU 6586 or EVA 41007 insole**, allows the design of elegant sandals, thanks to the diversity of colours that can be applied, light and comfortable thanks to either of the two possibilities of removable insoles.

**PU FOOTBED:** 6586 **SIZE RANGE:** 35/42

**PU SOLE:** 14206 **SIZE:** 37