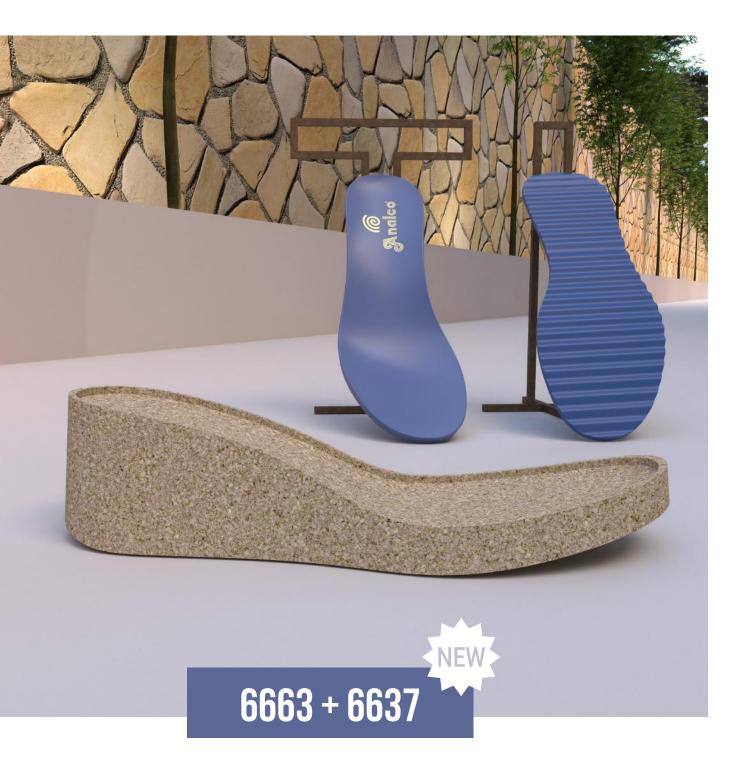

器

The **cork PU wedge 6663**, the star and novelty of this season, stands out for its stylish design enhanced by a **5 mm EVA outsole**, bringing style and elegance.

The **6637 PU sole** is the secret to guaranteeing exceptional ergonomic support, reaffirming the harmony between fashion and well-being.

**CORK PU WEDGE:** 6663 **SIZE:** 37

**PU SOLE:** 6637 **SIZE RANGE:** 35/42

30

Model 14067 together with the removable footbed 6587, both made of polyurethane, are the perfect symphony of comfort and style. We also have the option of the cork insole ref. 31181, ideal for those who are looking for natural materials without sacrificing fashion.