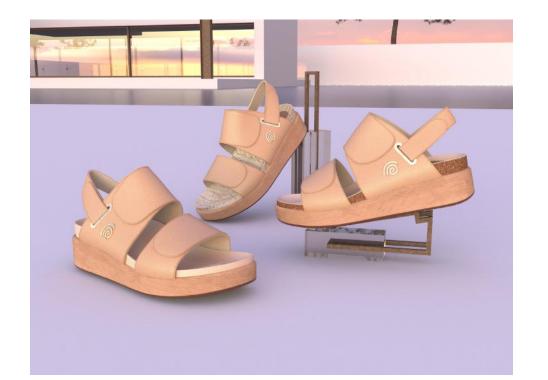

## 14145 + 6512 / 41006

**PU SOLE:** 14145 **SIZE RANGE:** 35/42

PU FOOTBED: 6512 SIZE RANGE 35/42

**EVA INSOLE:** 41006 **SIZE:** 35/42

**PU SOLE:** 14170 **SIZE RANGE** 35/42

The **PU sole 14170** with the **PU 6512 or EVA 41006 insole** combines the highest quality materials to create a **light and comfortable sandal** with either of the two removable insole options. These elements have the perfect balance of a sporty touch, a subtle heel and a lightweight design to make every step a journey to maximum comfort.

**EVA INSOLE:** 41006 **SIZE RANGE:** 35/42

PU FOOTBED: 6512 SIZE RANGE 35/42

**08** 

Join the **urban outdoor style** with our reinvented classic: **the versatile TR 70780 sole!** A creative fusion of colours and natural fibres, accompanied by the authenticity of the **65001 natural jute footbed or the 6608**, **6661 and 6415 PU insoles** for a touch of lift. It can also be complemented with the **rubbercork footbed 31774**. JUTE FOOTBED: 65001 SIZES: 35/42

PU INSOLES: 6661 SIZE RANGE: 37

TR SOLE: 70780SIZE RANGE: 35/42SIZE RANGE: 35/42SIZE RANGE: 6608TALAS: 35/42

These components make it possible to create sandals with the perfect dose of **comfort, freshness and originality**, taking you around town with style and personality.