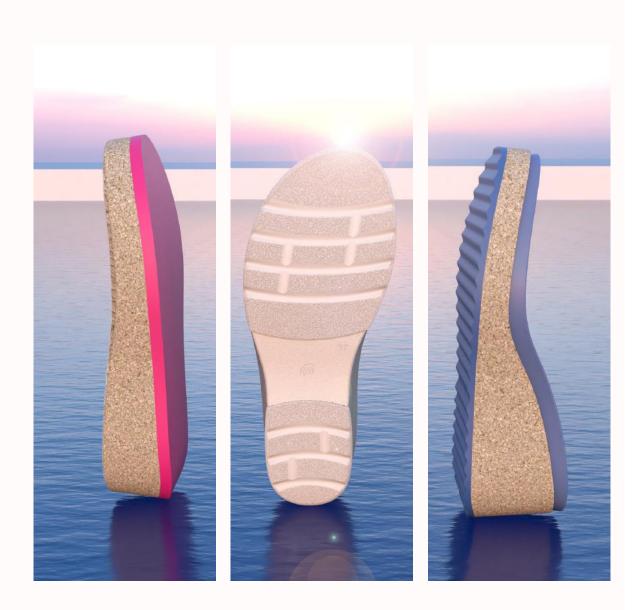

## 14145 + 6512 / 41006

**PU SOLE:** 14145 **SIZE RANGE:** 35/42

PU FOOTBED: 6512 SIZE RANGE 35/42

**EVA INSOLE:** 41006 **SIZE:** 35/42

**PU SOLE:** 14170 **SIZE RANGE** 35/42

The **PU sole 14170** with the **PU 6512 or EVA 41006 insole** combines the highest quality materials to create a **light and comfortable sandal** with either of the two removable insole options. These elements have the perfect balance of a sporty touch, a subtle heel and a lightweight design to make every step a journey to maximum comfort.

**EVA INSOLE:** 41006 **SIZE RANGE:** 35/42

PU FOOTBED: 6512 SIZE RANGE 35/42

**08** 

Join the **urban outdoor style** with our reinvented classic: **the versatile TR 70780 sole!** A creative fusion of colours and natural fibres, accompanied by the authenticity of the **65001 natural jute footbed or the 6608**, **6661 and 6415 PU insoles** for a touch of lift. It can also be complemented with the **rubbercork footbed 31774**. JUTE FOOTBED: 65001 SIZES: 35/42

PU INSOLES: 6661 SIZE RANGE: 37

TR SOLE: 70780SIZE RANGE: 35/42SIZE RANGE: 35/42SIZE RANGE: 6608TALAS: 35/42

These components make it possible to create sandals with the perfect dose of **comfort, freshness and originality**, taking you around town with style and personality.