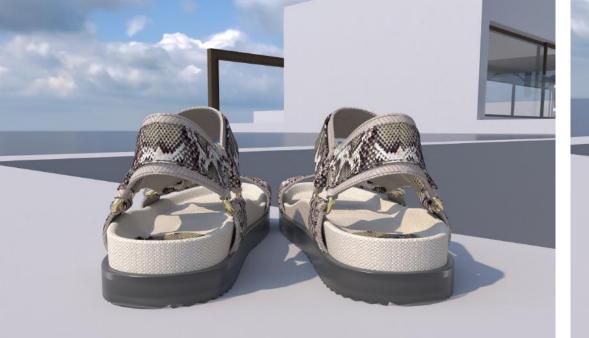

**EVA INSOLE:** 41006 **SIZE RANGE:** 35/42

PU FOOTBED: 6512 SIZE RANGE 35/42

**08** 

Join the **urban outdoor style** with our reinvented classic: **the versatile TR 70780 sole!** A creative fusion of colours and natural fibres, accompanied by the authenticity of the **65001 natural jute footbed or the 6608**, **6661 and 6415 PU insoles** for a touch of lift. It can also be complemented with the **rubbercork footbed 31774**. JUTE FOOTBED: 65001 SIZES: 35/42

PU INSOLES: 6661 SIZE RANGE: 37

TR SOLE: 70780SIZE RANGE: 35/42SIZE RANGE: 35/42SIZE RANGE: 6608TALAS: 35/42

These components make it possible to create sandals with the perfect dose of **comfort, freshness and originality**, taking you around town with style and personality.