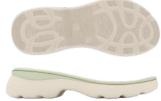

## 14145 + 6512 / 41006

**PU SOLE:** 14145 **SIZE RANGE:** 35/42

PU FOOTBED: 6512 SIZE RANGE 35/42

**EVA INSOLE:** 41006 **SIZE:** 35/42

**PU SOLE:** 14170 **SIZE RANGE** 35/42

The **PU sole 14170** with the **PU 6512 or EVA 41006 insole** combines the highest quality materials to create a **light and comfortable sandal** with either of the two removable insole options. These elements have the perfect balance of a sporty touch, a subtle heel and a lightweight design to make every step a journey to maximum comfort.

**EVA INSOLE:** 41006 **SIZE RANGE:** 35/42

PU FOOTBED: 6512 SIZE RANGE 35/42

**08** 

Join the **urban outdoor style** with our reinvented classic: **the versatile TR 70780 sole!** A creative fusion of colours and natural fibres, accompanied by the authenticity of the **65001 natural jute footbed or the 6608**, **6661 and 6415 PU insoles** for a touch of lift. It can also be complemented with the **rubbercork footbed 31774**. JUTE FOOTBED: 65001 SIZES: 35/42