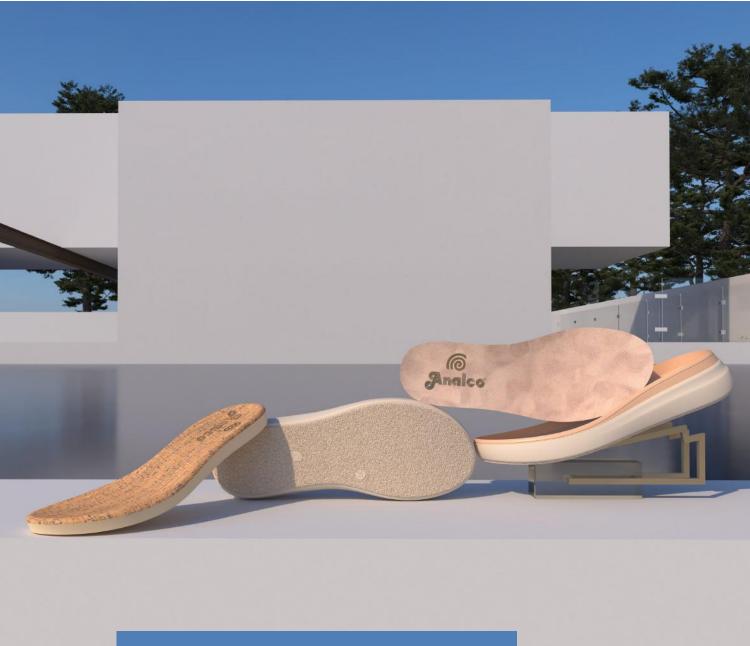

## 14145 + 6512 / 41006

**PU SOLE:** 14145 **SIZE RANGE:** 35/42

PU FOOTBED: 6512 SIZE RANGE 35/42

**EVA INSOLE:** 41006 **SIZE:** 35/42

**PU SOLE:** 14170 **SIZE RANGE** 35/42

The **PU sole 14170** with the **PU 6512 or EVA 41006 insole** combines the highest quality materials to create a **light and comfortable sandal** with either of the two removable insole options. These elements have the perfect balance of a sporty touch, a subtle heel and a lightweight design to make every step a journey to maximum comfort.

**EVA INSOLE:** 41006 **SIZE RANGE:** 35/42

PU FOOTBED: 6512 SIZE RANGE 35/42

**08** 

Join the **urban outdoor style** with our reinvented classic: **the versatile TR 70780 sole!** A creative fusion of colours and natural fibres, accompanied by the authenticity of the **65001 natural jute footbed or the 6608**, **6661 and 6415 PU insoles** for a touch of lift. It can also be complemented with the **rubbercork footbed 31774**. JUTE FOOTBED: 65001 SIZES: 35/42

PU INSOLES: 6661 SIZE RANGE: 37

TR SOLE: 70780SIZE RANGE: 35/42SIZE RANGE: 35/42SIZE RANGE: 6608TALAS: 35/42

These components make it possible to create sandals with the perfect dose of **comfort, freshness and originality**, taking you around town with style and personality.