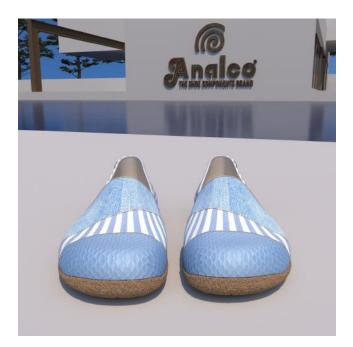

These elements will create a trendsetting sandal!

**PU FOOTBED:** 6512 **SIZE RANGE:** 35/42

**EVA INSOLE:** 41006 **SIZE:** 35/42

**JUTE FOOTBED:** 65002 **SIZE:** 38

Step into the **latest trend in responsible fashion** with our **TR 70930 sole**, designed in the modern cut of interlocking moccasins. Beyond guaranteeing lightness and flexibility, these soles represent an expression of innovation and environmental responsibility by incorporating natural fibres in their composition.

**TR SOLE:** 70930 **SIZE RANGE:** 36/42

**TR SOLE:** 70929 **SIZE RANGE:** 35/42

Discover the **70929 sole, made of TR material.** Its special tread design not only improves grip, but also allows for two-tone options, offering multiple combinations. You can even choose to further personalise your style by selecting a crystal effect for a distinctive translucent touch that makes your shoes stand out!