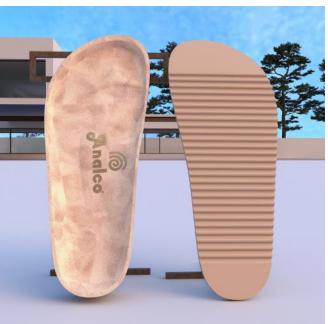

## 14145 + 6512 / 41006

**PU SOLE:** 14145 **SIZE RANGE:** 35/42

PU FOOTBED: 6512 SIZE RANGE 35/42

**EVA INSOLE:** 41006 **SIZE:** 35/42

**PU SOLE:** 14170 **SIZE RANGE** 35/42

The **PU sole 14170** with the **PU 6512 or EVA 41006 insole** combines the highest quality materials to create a **light and comfortable sandal** with either of the two removable insole options. These elements have the perfect balance of a sporty touch, a subtle heel and a lightweight design to make every step a journey to maximum comfort.