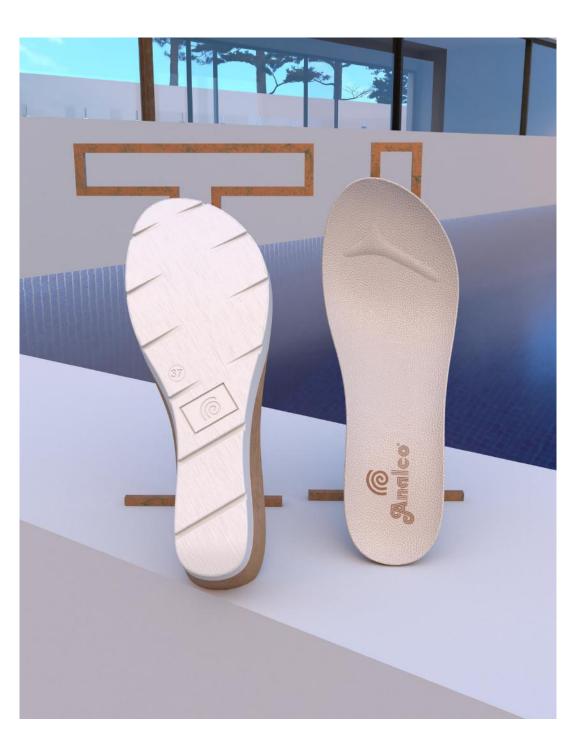

## 14145 + 6512 / 41006

**PU SOLE:** 14145 **SIZE RANGE:** 35/42

PU FOOTBED: 6512 SIZE RANGE 35/42

**EVA INSOLE:** 41006 **SIZE:** 35/42

**PU SOLE:** 14170 **SIZE RANGE** 35/42

The **PU sole 14170** with the **PU 6512 or EVA 41006 insole** combines the highest quality materials to create a **light and comfortable sandal** with either of the two removable insole options. These elements have the perfect balance of a sporty touch, a subtle heel and a lightweight design to make every step a journey to maximum comfort.