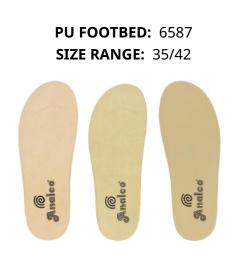

**CORK PU WEDGE:** 6663 **SIZE:** 37

**PU SOLE:** 6637 **SIZE RANGE:** 35/42

30

Model 14067 together with the removable footbed 6587, both made of polyurethane, are the perfect symphony of comfort and style. We also have the option of the cork insole ref. 31181, ideal for those who are looking for natural materials without sacrificing fashion.