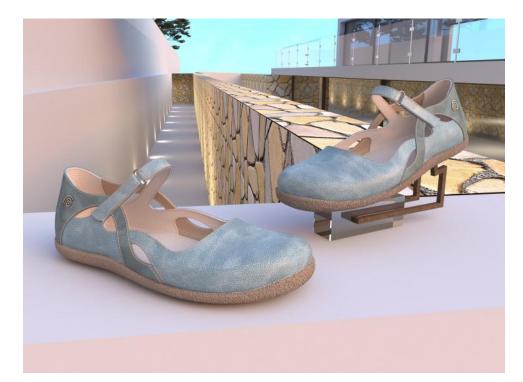

## 14145 + 6512 / 41006

**PU SOLE:** 14145 **SIZE RANGE:** 35/42

PU FOOTBED: 6512 SIZE RANGE 35/42

**EVA INSOLE:** 41006 **SIZE:** 35/42

**PU SOLE:** 14170 **SIZE RANGE** 35/42

The **PU sole 14170** with the **PU 6512 or EVA 41006 insole** combines the highest quality materials to create a **light and comfortable sandal** with either of the two removable insole options. These elements have the perfect balance of a sporty touch, a subtle heel and a lightweight design to make every step a journey to maximum comfort.

**EVA INSOLE:** 41006 **SIZE RANGE:** 35/42

PU FOOTBED: 6512 SIZE RANGE 35/42

**08** 

Join the **urban outdoor style** with our reinvented classic: **the versatile TR 70780 sole!** A creative fusion of colours and natural fibres, accompanied by the authenticity of the **65001 natural jute footbed or the 6608**, **6661 and 6415 PU insoles** for a touch of lift. It can also be complemented with the **rubbercork footbed 31774**. JUTE FOOTBED: 65001 SIZES: 35/42