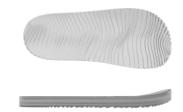

# 70780 + 6608

Introducing the innovative 6671 polyurethane plant. A unique high-rise option for those looking to elevate their style and comfort at the same time.

**PU SOLE:** 6671 **SIZE:** 37

The **PU 14206 sole** together with the **PU 6586 or EVA 41007 insole**, allows the design of elegant sandals, thanks to the diversity of colours that can be applied, light and comfortable thanks to either of the two possibilities of removable insoles.

**PU FOOTBED:** 6586 **SIZE RANGE:** 35/42

**PU SOLE:** 14206 **SIZE:** 37