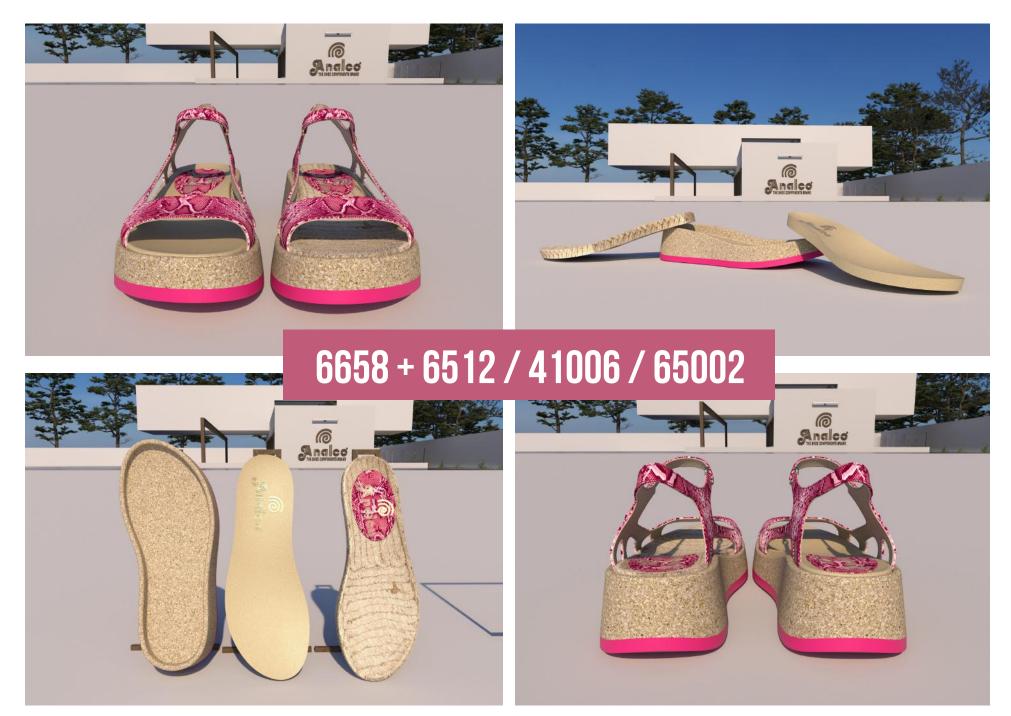

18

[ SPRING - SUMMER 2025 ]

This sandal is composed by the **model 6658**, a **PU-cork midsole** that can be presented with a **5 or 7,5 mm thick EVA outsole or a 3 mm rubber cutting** from our catalogue, providing an exceptional traction and a soft walking sensation. It can also be combined with any of the insoles that fit this model: **PU 6512 or EVA 41006**.

These elements will create a trendsetting sandal!

**PU FOOTBED:** 6512 **SIZE RANGE:** 35/42

**EVA INSOLE:** 41006 **SIZE:** 35/42

**JUTE FOOTBED:** 65002 **SIZE:** 38

Step into the **latest trend in responsible fashion** with our **TR 70930 sole**, designed in the modern cut of interlocking moccasins. Beyond guaranteeing lightness and flexibility, these soles represent an expression of innovation and environmental responsibility by incorporating natural fibres in their composition.