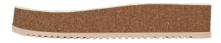

## 14145 + 6512 / 41006

**PU SOLE:** 14145 **SIZE RANGE:** 35/42

PU FOOTBED: 6512 SIZE RANGE 35/42

**EVA INSOLE:** 41006 **SIZE:** 35/42

**PU SOLE:** 14170 **SIZE RANGE** 35/42

The **PU sole 14170** with the **PU 6512 or EVA 41006 insole** combines the highest quality materials to create a **light and comfortable sandal** with either of the two removable insole options. These elements have the perfect balance of a sporty touch, a subtle heel and a lightweight design to make every step a journey to maximum comfort.