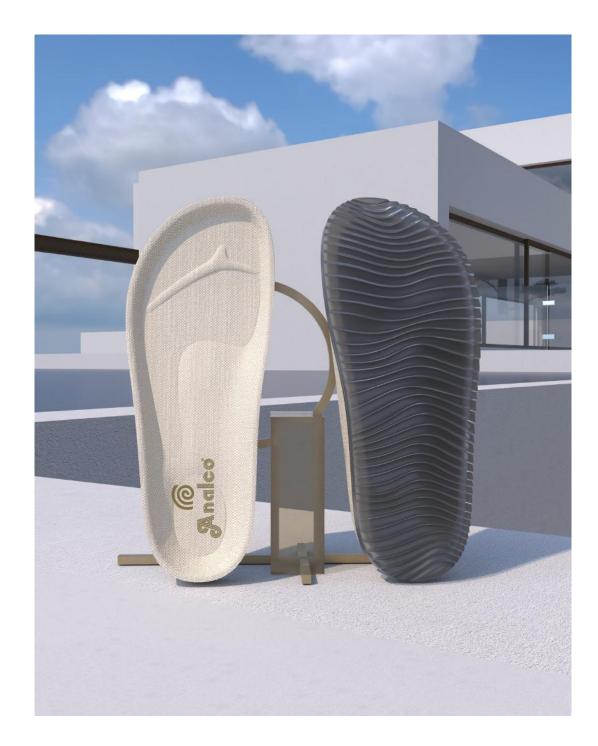

## 14145 + 6512 / 41006

**PU SOLE:** 14145 **SIZE RANGE:** 35/42

PU FOOTBED: 6512 SIZE RANGE 35/42

**EVA INSOLE:** 41006 **SIZE:** 35/42

**PU SOLE:** 14170 **SIZE RANGE** 35/42

The **PU sole 14170** with the **PU 6512 or EVA 41006 insole** combines the highest quality materials to create a **light and comfortable sandal** with either of the two removable insole options. These elements have the perfect balance of a sporty touch, a subtle heel and a lightweight design to make every step a journey to maximum comfort.

**EVA INSOLE:** 41006 **SIZE RANGE:** 35/42

PU FOOTBED: 6512 SIZE RANGE 35/42

**08** 

Join the **urban outdoor style** with our reinvented classic: **the versatile TR 70780 sole!** A creative fusion of colours and natural fibres, accompanied by the authenticity of the **65001 natural jute footbed or the 6608**, **6661 and 6415 PU insoles** for a touch of lift. It can also be complemented with the **rubbercork footbed 31774**. JUTE FOOTBED: 65001 SIZES: 35/42