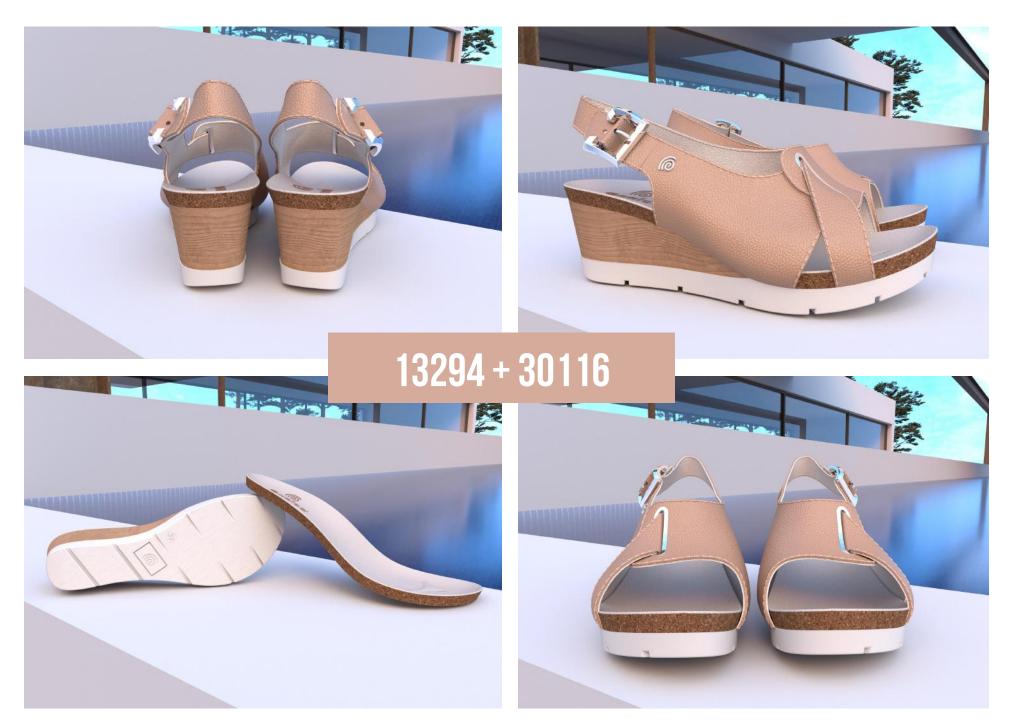

#### **PU SOLE :** 13294 **SIZE RANGE:** 35/42

#### RUBBER-CORK FOOTBED : 30116 SIZE RANGE: 35/42

The true essence of summer arrives with **model 13294.** Not only will this polyurethane wedge elevate you to new heights, but it also pairs perfectly with the **30116 rubber-cork footbed** for an experience of summer footwear, authenticity and freshness.