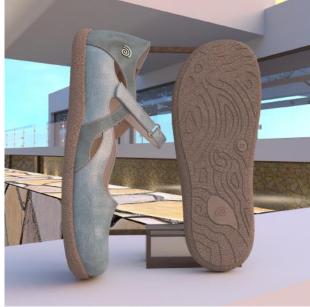

## 14145 + 6512 / 41006

**PU SOLE:** 14145 **SIZE RANGE:** 35/42

PU FOOTBED: 6512 SIZE RANGE 35/42

**EVA INSOLE:** 41006 **SIZE:** 35/42

**PU SOLE:** 14170 **SIZE RANGE** 35/42

The **PU sole 14170** with the **PU 6512 or EVA 41006 insole** combines the highest quality materials to create a **light and comfortable sandal** with either of the two removable insole options. These elements have the perfect balance of a sporty touch, a subtle heel and a lightweight design to make every step a journey to maximum comfort.

**EVA INSOLE:** 41006 **SIZE RANGE:** 35/42

PU FOOTBED: 6512 SIZE RANGE 35/42

**08** 

Join the **urban outdoor style** with our reinvented classic: **the versatile TR 70780 sole!** A creative fusion of colours and natural fibres, accompanied by the authenticity of the **65001 natural jute footbed or the 6608**, **6661 and 6415 PU insoles** for a touch of lift. It can also be complemented with the **rubbercork footbed 31774**. JUTE FOOTBED: 65001 SIZES: 35/42