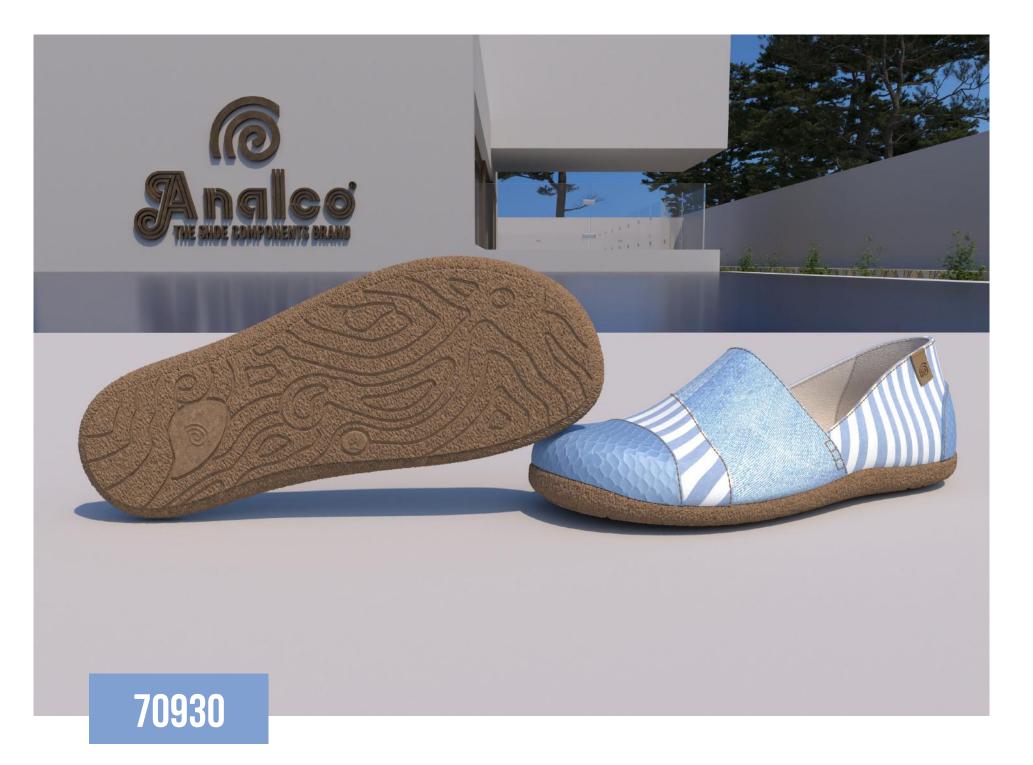

These elements will create a trendsetting sandal!

**PU FOOTBED:** 6512 **SIZE RANGE:** 35/42

**EVA INSOLE:** 41006 **SIZE:** 35/42

**JUTE FOOTBED:** 65002 **SIZE:** 38

Step into the **latest trend in responsible fashion** with our **TR 70930 sole**, designed in the modern cut of interlocking moccasins. Beyond guaranteeing lightness and flexibility, these soles represent an expression of innovation and environmental responsibility by incorporating natural fibres in their composition.

**TR SOLE:** 70930 **SIZE RANGE:** 36/42

**TR SOLE:** 70929 **SIZE RANGE:** 35/42

Discover the **70929 sole, made of TR material.** Its special tread design not only improves grip, but also allows for two-tone options, offering multiple combinations. You can even choose to further personalise your style by selecting a crystal effect for a distinctive translucent touch that makes your shoes stand out!