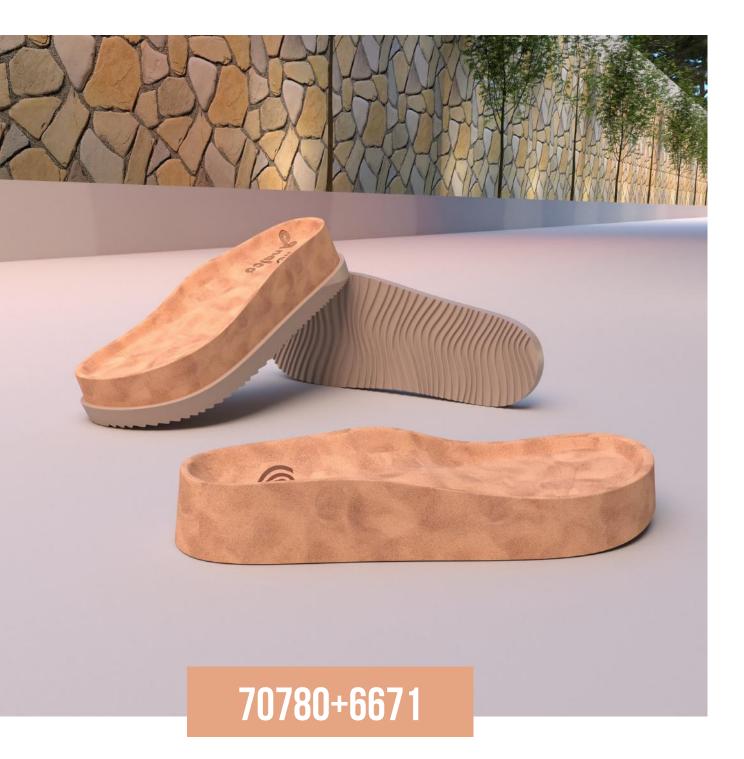

# 70780 + 6608

Introducing the innovative 6671 polyurethane plant. A unique high-rise option for those looking to elevate their style and comfort at the same time.

**PU SOLE:** 6671 **SIZE:** 37

The **PU 14206 sole** together with the **PU 6586 or EVA 41007 insole**, allows the design of elegant sandals, thanks to the diversity of colours that can be applied, light and comfortable thanks to either of the two possibilities of removable insoles.

**PU FOOTBED:** 6586 **SIZE RANGE:** 35/42

**PU SOLE:** 14206 **SIZE:** 37