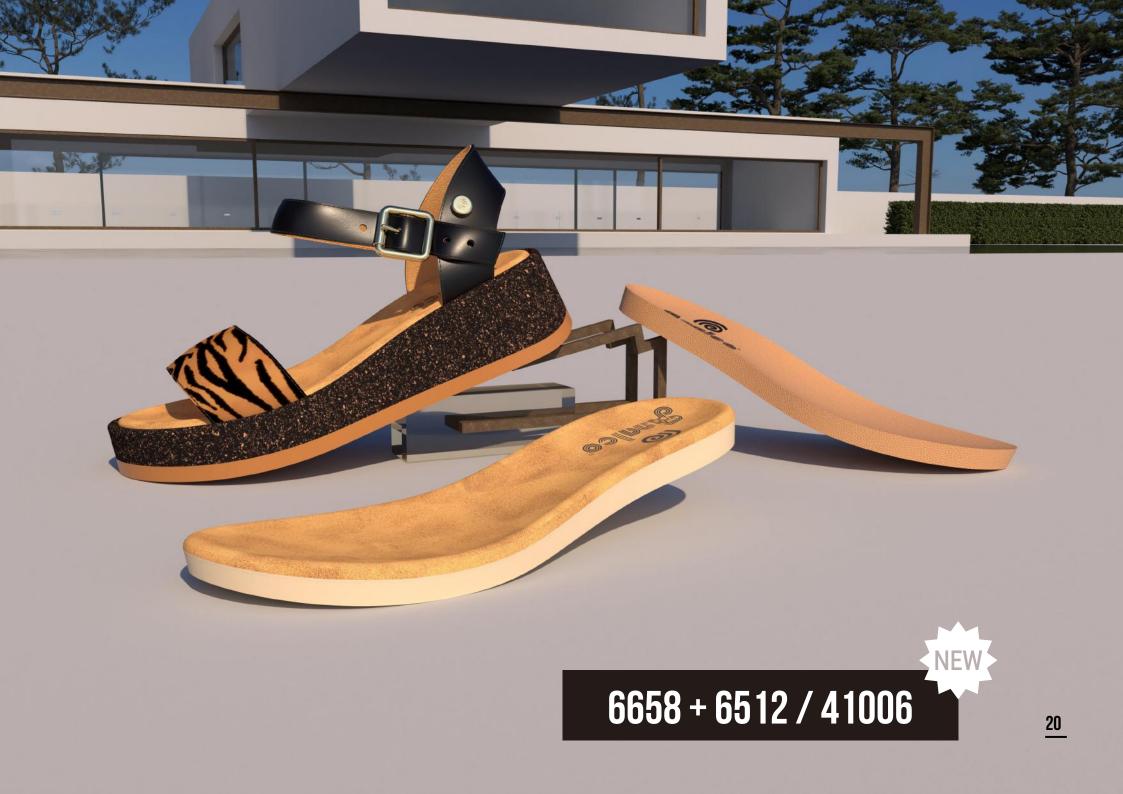

18

[ SPRING - SUMMER 2025 ]

This sandal is composed by the **model 6658**, a **PU-cork midsole** that can be presented with a **5 or 7,5 mm thick EVA outsole or a 3 mm rubber cutting** from our catalogue, providing an exceptional traction and a soft walking sensation. It can also be combined with any of the insoles that fit this model: **PU 6512 or EVA 41006**.

These elements will create a trendsetting sandal!

**PU FOOTBED:** 6512 **SIZE RANGE:** 35/42

**EVA INSOLE:** 41006 **SIZE:** 35/42

**JUTE FOOTBED:** 65002 **SIZE:** 38

Step into the **latest trend in responsible fashion** with our **TR 70930 sole**, designed in the modern cut of interlocking moccasins. Beyond guaranteeing lightness and flexibility, these soles represent an expression of innovation and environmental responsibility by incorporating natural fibres in their composition.