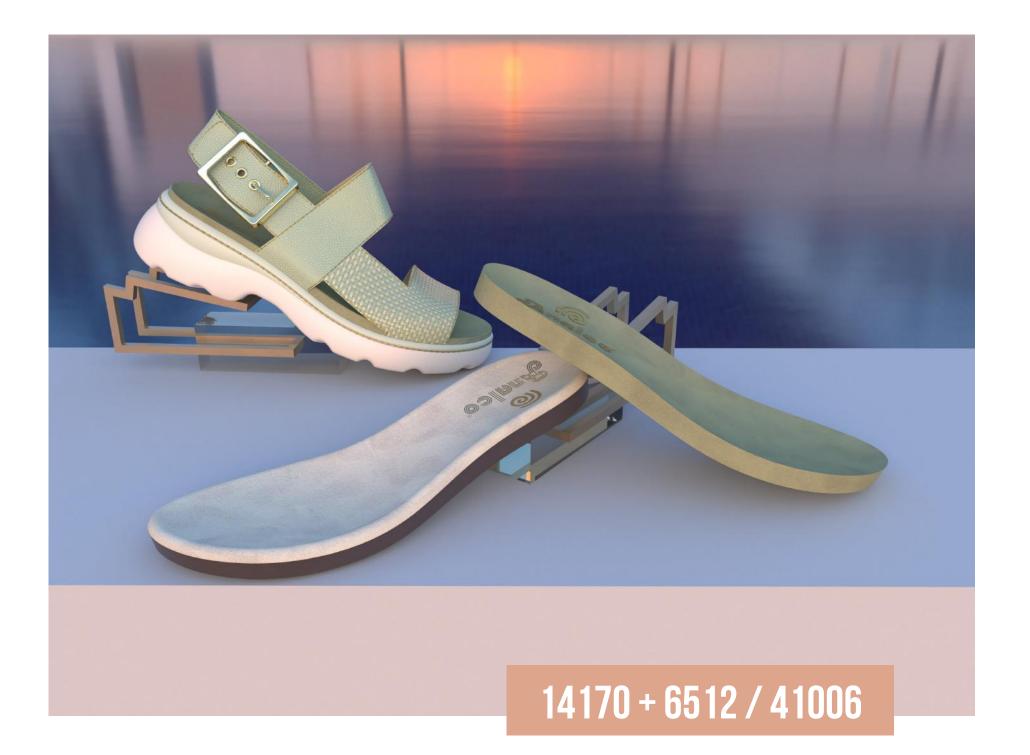

## 14145 + 6512 / 41006

**PU SOLE:** 14145 **SIZE RANGE:** 35/42

PU FOOTBED: 6512 SIZE RANGE 35/42

**EVA INSOLE:** 41006 **SIZE:** 35/42

**PU SOLE:** 14170 **SIZE RANGE** 35/42

The **PU sole 14170** with the **PU 6512 or EVA 41006 insole** combines the highest quality materials to create a **light and comfortable sandal** with either of the two removable insole options. These elements have the perfect balance of a sporty touch, a subtle heel and a lightweight design to make every step a journey to maximum comfort.