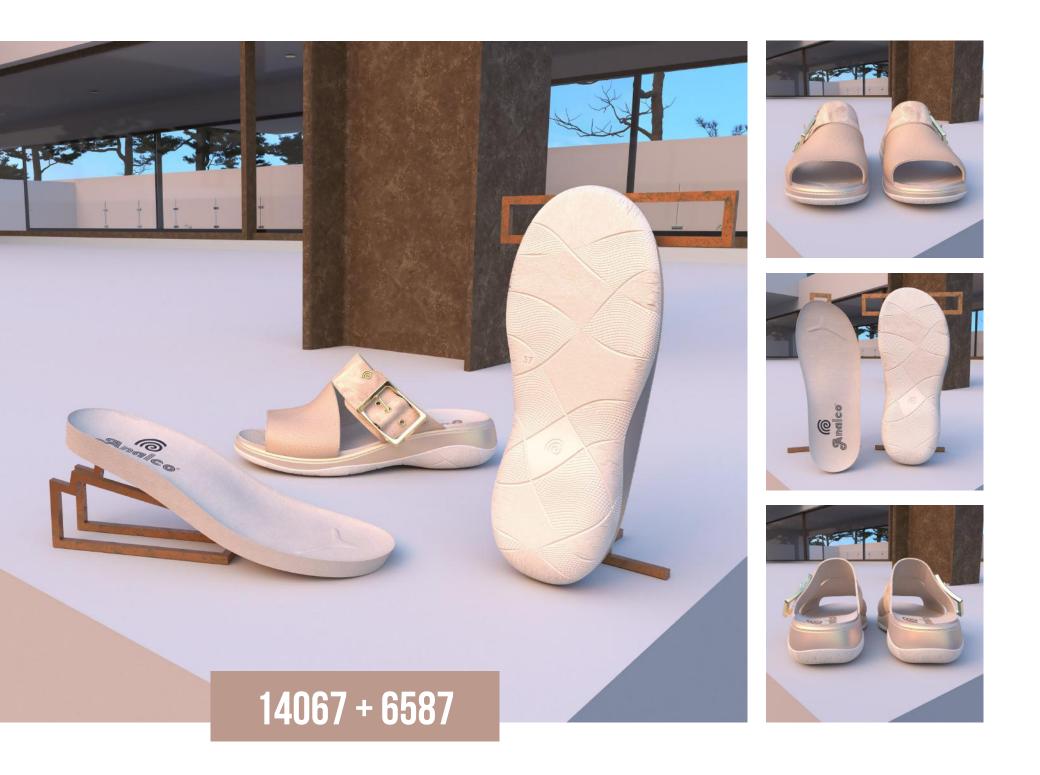

**CORK PU WEDGE:** 6663 **SIZE:** 37

**PU SOLE:** 6637 **SIZE RANGE:** 35/42

30

Model 14067 together with the removable footbed 6587, both made of polyurethane, are the perfect symphony of comfort and style. We also have the option of the cork insole ref. 31181, ideal for those who are looking for natural materials without sacrificing fashion.

**PU SOLE:** 14067 **SIZE RANGE:** 35/42