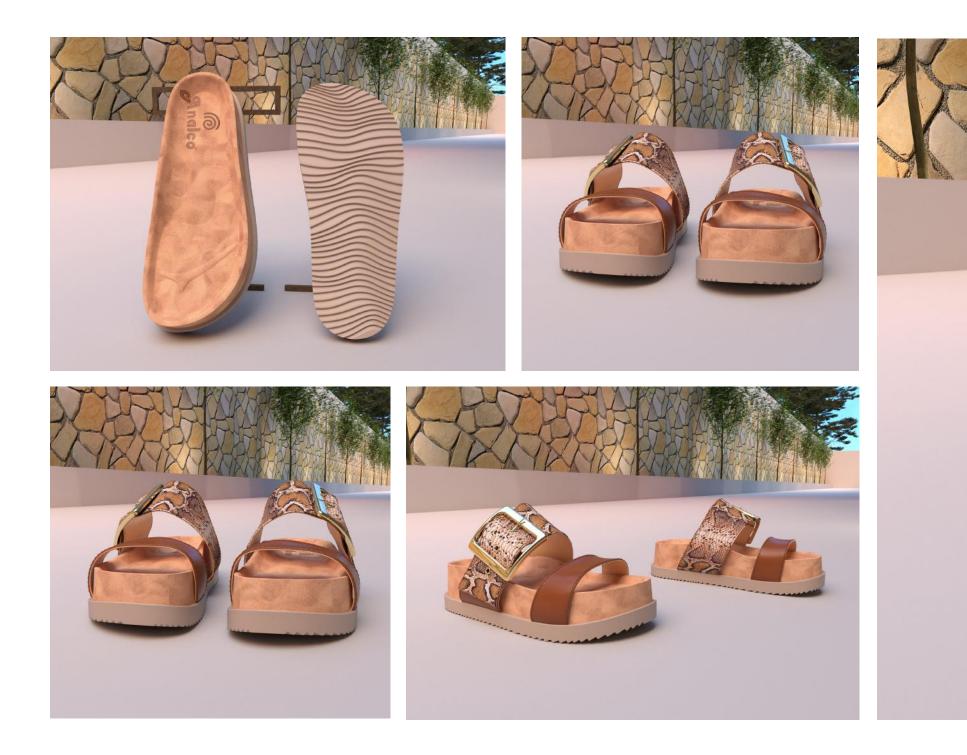

# 70780 + 6608

Introducing the innovative 6671 polyurethane plant. A unique high-rise option for those looking to elevate their style and comfort at the same time.

**PU SOLE:** 6671 **SIZE:** 37

The **PU 14206 sole** together with the **PU 6586 or EVA 41007 insole**, allows the design of elegant sandals, thanks to the diversity of colours that can be applied, light and comfortable thanks to either of the two possibilities of removable insoles.

**PU FOOTBED:** 6586 **SIZE RANGE:** 35/42

**PU SOLE:** 14206 **SIZE:** 37