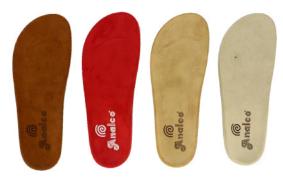

## 14145 + 6512 / 41006

**PU SOLE:** 14145 **SIZE RANGE:** 35/42

PU FOOTBED: 6512 SIZE RANGE 35/42

**EVA INSOLE:** 41006 **SIZE:** 35/42

**PU SOLE:** 14170 **SIZE RANGE** 35/42

The **PU sole 14170** with the **PU 6512 or EVA 41006 insole** combines the highest quality materials to create a **light and comfortable sandal** with either of the two removable insole options. These elements have the perfect balance of a sporty touch, a subtle heel and a lightweight design to make every step a journey to maximum comfort.

**EVA INSOLE:** 41006 **SIZE RANGE:** 35/42

PU FOOTBED: 6512 SIZE RANGE 35/42

**08** 

Join the **urban outdoor style** with our reinvented classic: **the versatile TR 70780 sole!** A creative fusion of colours and natural fibres, accompanied by the authenticity of the **65001 natural jute footbed or the 6608**, **6661 and 6415 PU insoles** for a touch of lift. It can also be complemented with the **rubbercork footbed 31774**. JUTE FOOTBED: 65001 SIZES: 35/42

PU INSOLES: 6661 SIZE RANGE: 37

TR SOLE: 70780SIZE RANGE: 35/42SIZE RANGE: 35/42SIZE RANGE: 6608TALAS: 35/42

These components make it possible to create sandals with the perfect dose of **comfort, freshness and originality**, taking you around town with style and personality.