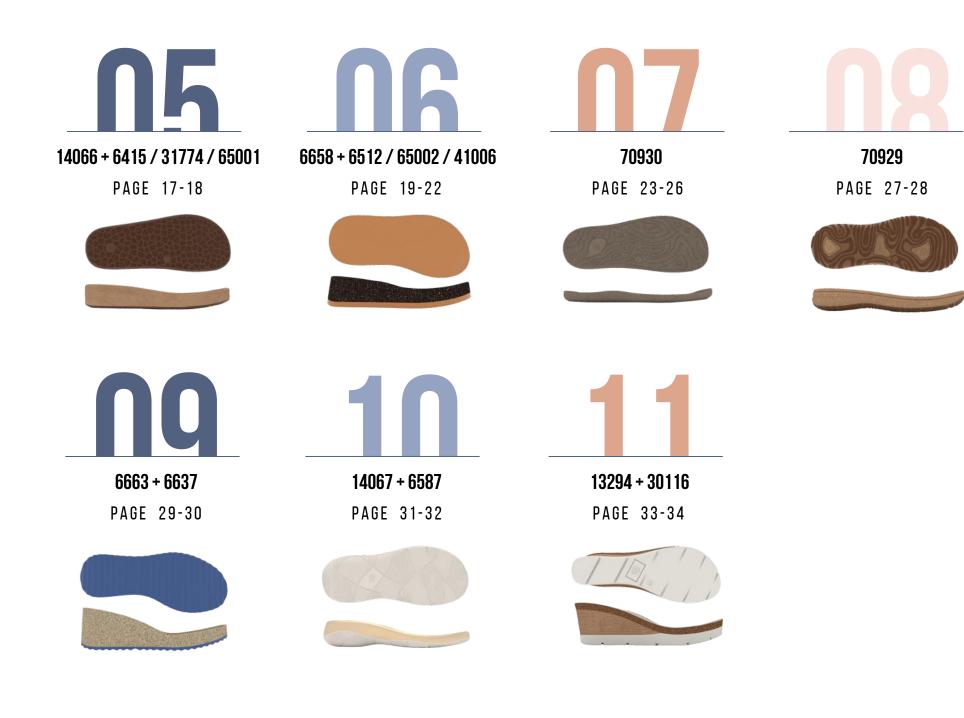

# 14066 + 65001 / 31774 / 6415

**JUTE FOOTBED:** 65001 **SIZES:** 35/42

RUBBER-CORK FOOTBED: 31774 SIZE RANGE: 35/42

**PU FOOTBED:** 6415 **SIZE RANGE:** 35/42

The **14066 PU sole** offers a wide range of colours, ideal for a lively and youthful style during the warmer months. Combine it with **PU insole 6415, rubber-cork footbed 31774 or jute footbed 65001** to create a stylish sandal that captures the energy of the spring-summer season.

18

[ SPRING - SUMMER 2025 ]

This sandal is composed by the **model 6658**, a **PU-cork midsole** that can be presented with a **5 or 7,5 mm thick EVA outsole or a 3 mm rubber cutting** from our catalogue, providing an exceptional traction and a soft walking sensation. It can also be combined with any of the insoles that fit this model: **PU 6512 or EVA 41006**.

These elements will create a trendsetting sandal!

**PU FOOTBED:** 6512 **SIZE RANGE:** 35/42

**EVA INSOLE:** 41006 **SIZE:** 35/42

**JUTE FOOTBED:** 65002 **SIZE:** 38

Step into the **latest trend in responsible fashion** with our **TR 70930 sole**, designed in the modern cut of interlocking moccasins. Beyond guaranteeing lightness and flexibility, these soles represent an expression of innovation and environmental responsibility by incorporating natural fibres in their composition.

**TR SOLE:** 70930 **SIZE RANGE:** 36/42

**TR SOLE:** 70929 **SIZE RANGE:** 35/42

Discover the **70929 sole, made of TR material.** Its special tread design not only improves grip, but also allows for two-tone options, offering multiple combinations. You can even choose to further personalise your style by selecting a crystal effect for a distinctive translucent touch that makes your shoes stand out!

器

The **cork PU wedge 6663**, the star and novelty of this season, stands out for its stylish design enhanced by a **5 mm EVA outsole**, bringing style and elegance.

The **6637 PU sole** is the secret to guaranteeing exceptional ergonomic support, reaffirming the harmony between fashion and well-being.

**CORK PU WEDGE:** 6663 **SIZE:** 37

**PU SOLE:** 6637 **SIZE RANGE:** 35/42

30

Model 14067 together with the removable footbed 6587, both made of polyurethane, are the perfect symphony of comfort and style. We also have the option of the cork insole ref. 31181, ideal for those who are looking for natural materials without sacrificing fashion.

**PU SOLE:** 14067 **SIZE RANGE:** 35/42

#### **PU SOLE :** 13294 **SIZE RANGE:** 35/42

#### RUBBER-CORK FOOTBED : 30116 SIZE RANGE: 35/42

The true essence of summer arrives with **model 13294.** Not only will this polyurethane wedge elevate you to new heights, but it also pairs perfectly with the **30116 rubber-cork footbed** for an experience of summer footwear, authenticity and freshness.