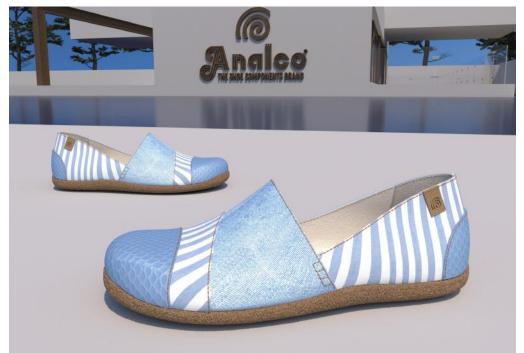

These elements will create a trendsetting sandal!

**PU FOOTBED:** 6512 **SIZE RANGE:** 35/42

**EVA INSOLE:** 41006 **SIZE:** 35/42

**JUTE FOOTBED:** 65002 **SIZE:** 38

Step into the **latest trend in responsible fashion** with our **TR 70930 sole**, designed in the modern cut of interlocking moccasins. Beyond guaranteeing lightness and flexibility, these soles represent an expression of innovation and environmental responsibility by incorporating natural fibres in their composition.

**TR SOLE:** 70930 **SIZE RANGE:** 36/42

**TR SOLE:** 70929 **SIZE RANGE:** 35/42

Discover the **70929 sole, made of TR material.** Its special tread design not only improves grip, but also allows for two-tone options, offering multiple combinations. You can even choose to further personalise your style by selecting a crystal effect for a distinctive translucent touch that makes your shoes stand out!