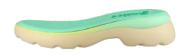

# 70780 + 6608

Introducing the innovative 6671 polyurethane plant. A unique high-rise option for those looking to elevate their style and comfort at the same time.

**PU SOLE:** 6671 **SIZE:** 37

The **PU 14206 sole** together with the **PU 6586 or EVA 41007 insole**, allows the design of elegant sandals, thanks to the diversity of colours that can be applied, light and comfortable thanks to either of the two possibilities of removable insoles.

**PU FOOTBED:** 6586 **SIZE RANGE:** 35/42

**PU SOLE:** 14206 **SIZE:** 37