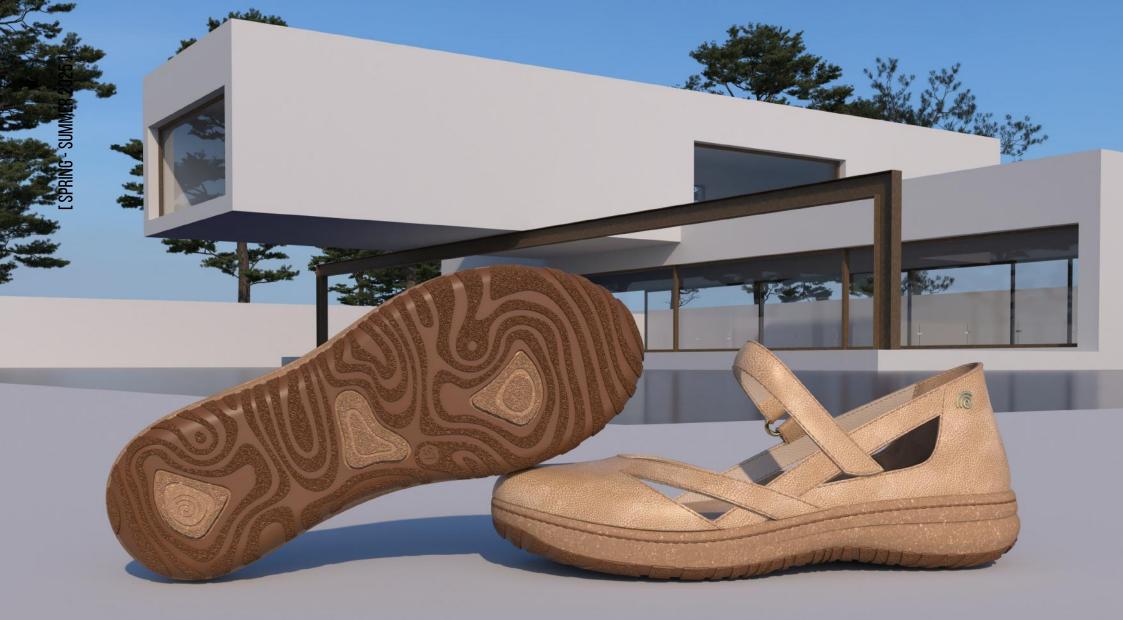

#### RUBBER-CORK FOOTBED : 30116 SIZE RANGE: 35/42

The true essence of summer arrives with **model 13294.** Not only will this polyurethane wedge elevate you to new heights, but it also pairs perfectly with the **30116 rubber-cork footbed** for an experience of summer footwear, authenticity and freshness.

#### RUBBER-CORK FOOTBED: 31864 SIZES: 35/41

We present you the **31864 model!** A fashion-forward choice for combining the unparalleled comfort of rubber-cork material with a high-volume sole design enhanced with an EVA outsole.

Its distinctive anatomy ensures a precise fit to the foot, providing optimal support and exceptional comfort, with an EVA padding for a lightweight and comfortable experience.