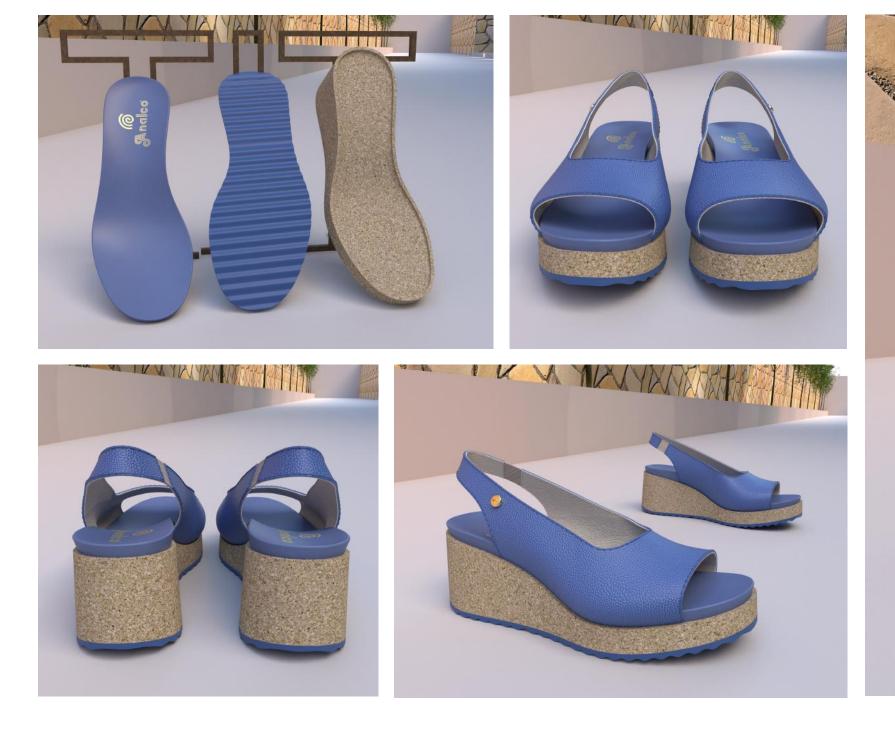

器

The **cork PU wedge 6663**, the star and novelty of this season, stands out for its stylish design enhanced by a **5 mm EVA outsole**, bringing style and elegance.

The **6637 PU sole** is the secret to guaranteeing exceptional ergonomic support, reaffirming the harmony between fashion and well-being.

**CORK PU WEDGE:** 6663 **SIZE:** 37

**PU SOLE:** 6637 **SIZE RANGE:** 35/42

30

Model 14067 together with the removable footbed 6587, both made of polyurethane, are the perfect symphony of comfort and style. We also have the option of the cork insole ref. 31181, ideal for those who are looking for natural materials without sacrificing fashion.