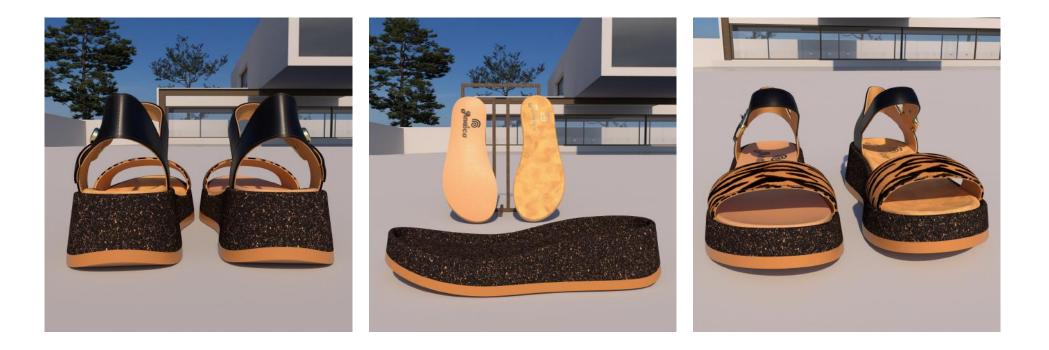

18

[ SPRING - SUMMER 2025 ]

This sandal is composed by the **model 6658**, a **PU-cork midsole** that can be presented with a **5 or 7,5 mm thick EVA outsole or a 3 mm rubber cutting** from our catalogue, providing an exceptional traction and a soft walking sensation. It can also be combined with any of the insoles that fit this model: **PU 6512 or EVA 41006**.

These elements will create a trendsetting sandal!

**PU FOOTBED:** 6512 **SIZE RANGE:** 35/42

**EVA INSOLE:** 41006 **SIZE:** 35/42

**JUTE FOOTBED:** 65002 **SIZE:** 38

Step into the **latest trend in responsible fashion** with our **TR 70930 sole**, designed in the modern cut of interlocking moccasins. Beyond guaranteeing lightness and flexibility, these soles represent an expression of innovation and environmental responsibility by incorporating natural fibres in their composition.