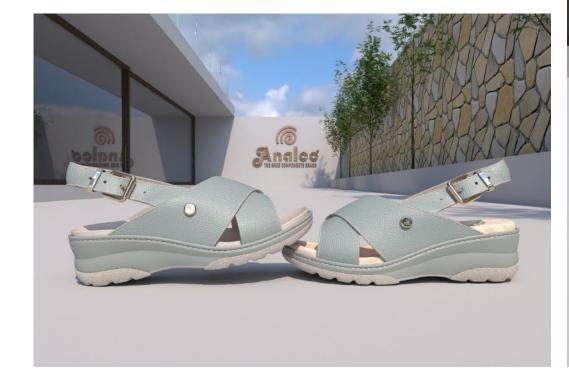

# 70780 + 6608

Introducing the innovative 6671 polyurethane plant. A unique high-rise option for those looking to elevate their style and comfort at the same time.

**PU SOLE:** 6671 **SIZE:** 37

The **PU 14206 sole** together with the **PU 6586 or EVA 41007 insole**, allows the design of elegant sandals, thanks to the diversity of colours that can be applied, light and comfortable thanks to either of the two possibilities of removable insoles.

**PU FOOTBED:** 6586 **SIZE RANGE:** 35/42

**PU SOLE:** 14206 **SIZE:** 37