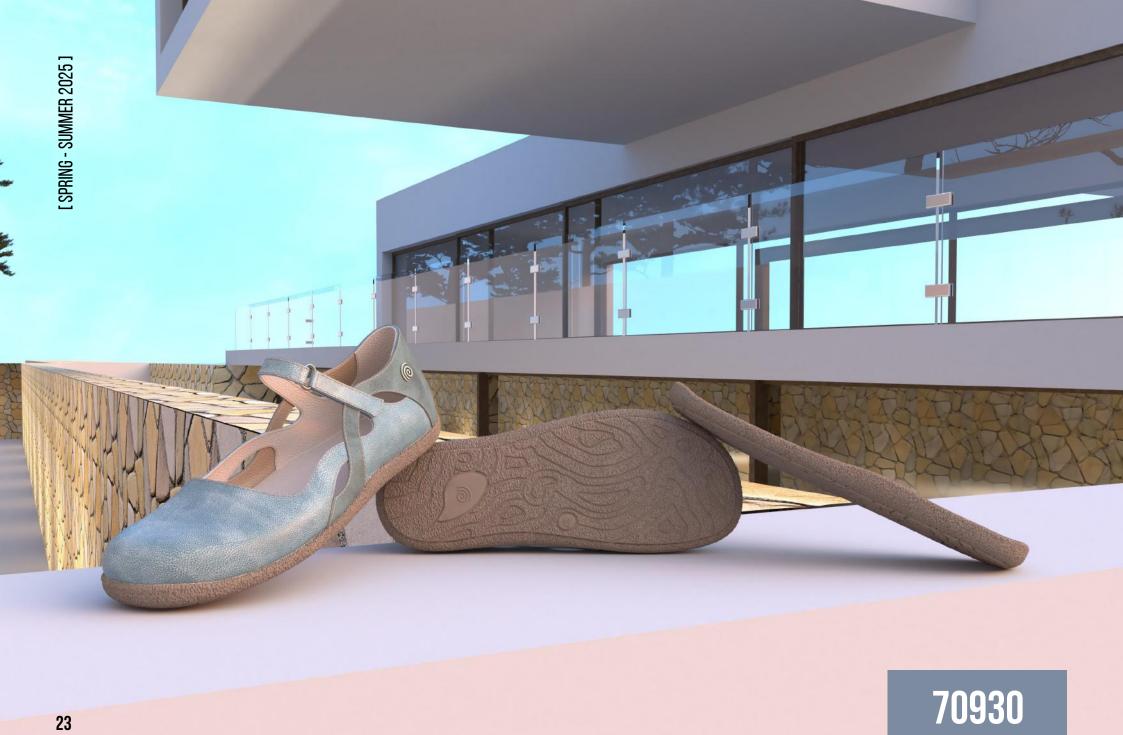

These elements will create a trendsetting sandal!

**PU FOOTBED:** 6512 **SIZE RANGE:** 35/42

**EVA INSOLE:** 41006 **SIZE:** 35/42

**JUTE FOOTBED:** 65002 **SIZE:** 38

Step into the **latest trend in responsible fashion** with our **TR 70930 sole**, designed in the modern cut of interlocking moccasins. Beyond guaranteeing lightness and flexibility, these soles represent an expression of innovation and environmental responsibility by incorporating natural fibres in their composition.