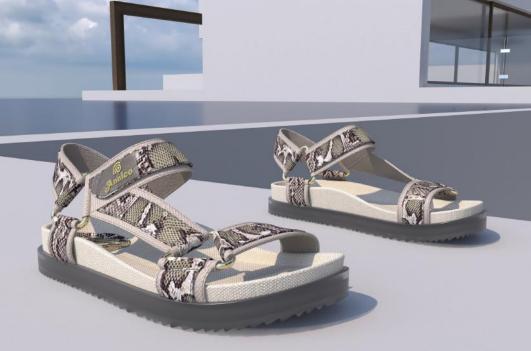

**EVA INSOLE:** 41006 **SIZE RANGE:** 35/42

PU FOOTBED: 6512 SIZE RANGE 35/42

**08** 

Join the **urban outdoor style** with our reinvented classic: **the versatile TR 70780 sole!** A creative fusion of colours and natural fibres, accompanied by the authenticity of the **65001 natural jute footbed or the 6608**, **6661 and 6415 PU insoles** for a touch of lift. It can also be complemented with the **rubbercork footbed 31774**. JUTE FOOTBED: 65001 SIZES: 35/42

PU INSOLES: 6661 SIZE RANGE: 37

TR SOLE: 70780SIZE RANGE: 35/42SIZE RANGE: 35/42SIZE RANGE: 6608TALAS: 35/42

These components make it possible to create sandals with the perfect dose of **comfort, freshness and originality**, taking you around town with style and personality.