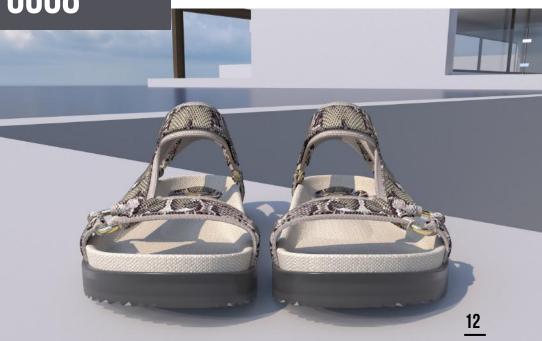

**EVA INSOLE:** 41006 **SIZE RANGE:** 35/42

PU FOOTBED: 6512 SIZE RANGE 35/42

**08** 

Join the **urban outdoor style** with our reinvented classic: **the versatile TR 70780 sole!** A creative fusion of colours and natural fibres, accompanied by the authenticity of the **65001 natural jute footbed or the 6608**, **6661 and 6415 PU insoles** for a touch of lift. It can also be complemented with the **rubbercork footbed 31774**. JUTE FOOTBED: 65001 SIZES: 35/42

PU INSOLES: 6661 SIZE RANGE: 37

TR SOLE: 70780SIZE RANGE: 35/42SIZE RANGE: 35/42SIZE RANGE: 6608TALAS: 35/42

These components make it possible to create sandals with the perfect dose of **comfort, freshness and originality**, taking you around town with style and personality.